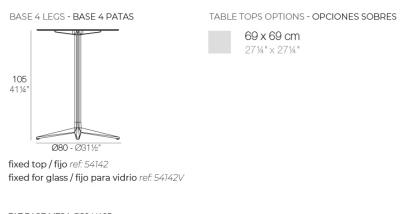

### Description

Weight: 6.56 Kg

FAZ BASE MESA Ø80 H105 FAZ TABLE BASE Ø31½" H41¼"