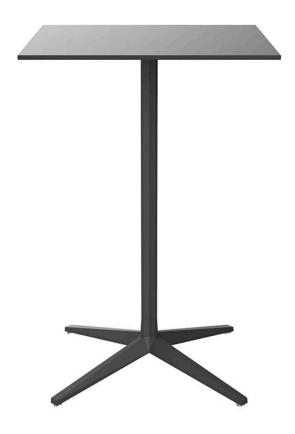

### Description

Weight: 6.56 Kg

FAZ BASE MESA Ø80 H105 FAZ TABLE BASE Ø31½" H41¼"