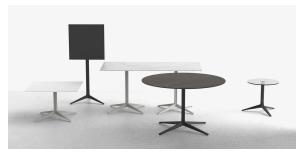

### Faz table base ø80x105h

by Ramón Esteve

A commitment to minimalist aesthetics, Faz is a sleek and contemporary ensemble of outdoor furniture and planters designed by <u>Ramón Esteve</u> for <u>Vondom</u>. Esteve's creative vision for Faz transcends mere functionality and aims to integrate and harmonize with different spaces, be they residential or expansive installations. Through a deliberate selection of materials and the strategic incorporation of lighting elements, Ramón Esteve has created an atmosphere that exudes serenity, timelessness and an universality. His ability to blend form and function creates an immersive experience where the boundaries between indoors and outdoors are blurred, leaving behind only an impression of cohesive elegance. In short, he is the mastermind behind Faz's ambience.

### Description

Weight: 6.56 Kg

FAZ BASE MESA Ø80 H105 FAZ TABLE BASE Ø31½" H41¼"

#### ALUMINIUM BASE Ref. 54142V

Powder coated aluminum base with non collapsable aluminum attachment powder coated, made exclusively for our glass tops.