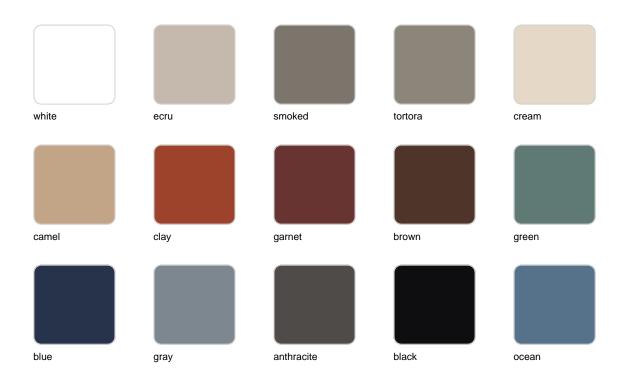

teve's creative vision for Faz transcends mere functionality and aims to integrate and harmonize with different spaces, be they residential or expansive installations. Through a deliberate selection of materials and the strategic incorporation of lighting elements, Ramón Esteve has created an atmosphere that exudes serenity, timelessness and an universality. His ability to blend form and function creates an immersive experience where the boundaries between indoors and outdoors are blurred, leaving behind only an impression of cohesive elegance. In short, he is the mastermind behind Faz's ambience.

# **VOUDOM**



# **VOUDOM**

## Info

### Description

Weight: 6.56 Kg



FAZ BASE MESA Ø80 H105 FAZ TABLE BASE Ø31½" H41¼"



### **Finishes**

#### finishes

#### ALUMINIUM BASE Ref. 54142V



Powder coated aluminum base with non collapsable aluminum attachment powder coated, made exclusively for our glass tops.

# **VOUDOM**

## **Ambients**