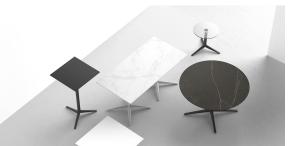

### Faz table base ø80x105h

by Ramón Esteve

A commitment to minimalist aesthetics, Faz is a sleek and contemporary ensemble of outdoor furniture and planters designed by <u>Ramón Esteve</u> for <u>Vondom</u>. Esteve's creative vision for Faz transcends mere functionality and aims to integrate and harmonize with different spaces, be they residential or expansive installations. Through a deliberate selection of materials and the strategic incorporation of lighting elements, Ramón Esteve has created an atmosphere that exudes serenity, timelessness and an universality. His ability to blend form and function creates an immersive experience where the boundaries between indoors and outdoors are blurred, leaving behind only an impression of cohesive elegance. In short, he is the mastermind behind Faz's ambience.

### Description

Weight: 6.56 Kg

FAZ BASE MESA Ø80 H105 FAZ TABLE BASE Ø31½" H41¼"

#### ALUMINIUM BASE Ref. 54142V

Powder coated aluminum base with non collapsable aluminum attachment powder coated, made exclusively for our glass tops.