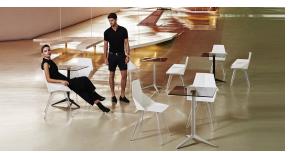

tions. Through a deliberate selection of materials and the strategic incorporation of lighting elements, Ramón Esteve has created an atmosphere that exudes serenity, timelessness and an universality. His ability to blend form and function creates an immersive experience where the boundaries between indoors and outdoors are blurred, leaving behind only an impression of cohesive elegance. In short, he is the mastermind behind Faz's ambience.

# **VOUDOM**



# **VOUDOM**

## Info

### Description

Weight: 6.56 Kg



FAZ BASE MESA Ø80 H105 FAZ TABLE BASE Ø31½" H41¼"



### **Finishes**

#### finishes

#### ALUMINIUM BASE Ref. 54142V



Powder coated aluminum base with non collapsable aluminum attachment powder coated, made exclusively for our glass tops.

# **VOUDOM**

## **Ambients**