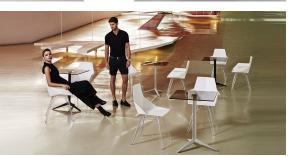

s to integrate and harmonize with different spaces, be they residential or expansive installations. Through a deliberate selection of materials and the strategic incorporation of lighting elements, Ramón Esteve has created an atmosphere that exudes serenity, timelessness and an universality. His ability to blend form and function creates an immersive experience where the boundaries between indoors and outdoors are blurred, leaving behind only an impression of cohesive elegance. In short, he is the mastermind behind Faz's ambience.



### Info

### Description

Weight: 5.87 Kg



### **Finishes**

#### finishes

#### ALUMINIUM BASE Ref. 54141V



Powder coated aluminum base with non collapsable aluminum attachment powder coated, made exclusively for our glass tops.

### **Ambients**