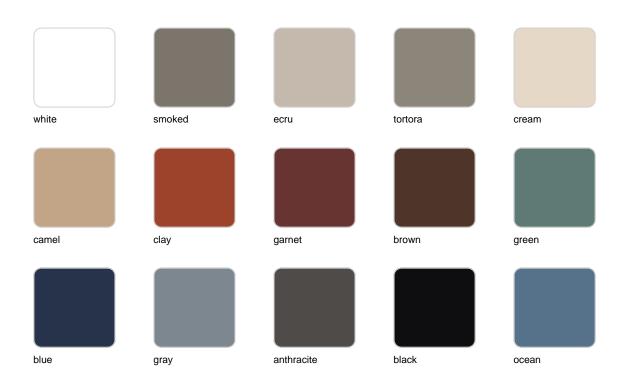

### **Finishes**

#### finishes

#### ALUMINIUM BASE Ref. 54141V

Powder coated aluminum base with non collapsable aluminum attachment powder coated, made exclusively for our glass tops.