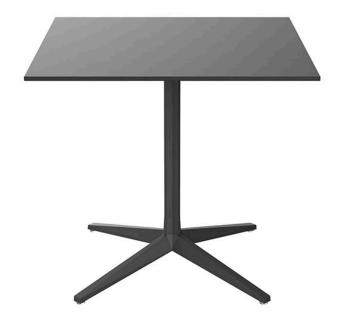

Products / Dining Tables / Faz Table Base ø80x73h

### Faz table base ø80x73h

by Ramón Esteve

A commitment to minimalist aesthetics, Faz is a sleek and contemporary ensemble of outdoor furniture and planters designed by <u>Ramón Esteve</u> for <u>Vondom</u>. Esteve's creative vision for Faz transcends mere functionality and aims to integrate and harmonize with different spaces, be they residential or expansive installations. Through a deliberate selection of materials and the strategic incorporation of lighting elements, Ramón Esteve has created an atmosphere that exudes serenity, timelessness and an universality. His ability to blend form and function creates an immersive experience where the boundaries between indoors and outdoors are blurred, leaving behind only an impression of cohesive elegance. In short, he is the mastermind behind Faz's ambience.

### Description

Weight: 5.87 Kg