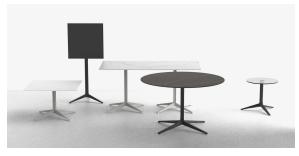

### Faz table base ø80x73h

by Ramón Esteve

A commitment to minimalist aesthetics, Faz is a sleek and contemporary ensemble of outdoor furniture and planters designed by <u>Ramón Esteve</u> for <u>Vondom</u>. Esteve's creative vision for Faz transcends mere functionality and aims to integrate and harmonize with different spaces, be they residential or expansive installations. Through a deliberate selection of materials and the strategic incorporation of lighting elements, Ramón Esteve has created an atmosphere that exudes serenity, timelessness and an universality. His ability to blend form and function creates an immersive experience where the boundaries between indoors and outdoors are blurred, leaving behind only an impression of cohesive elegance. In short, he is the mastermind behind Faz's ambience.

#### ALUMINIUM BASE Ref. 54141V

Powder coated aluminum base with non collapsable aluminum attachment powder coated, made exclusively for our glass tops.