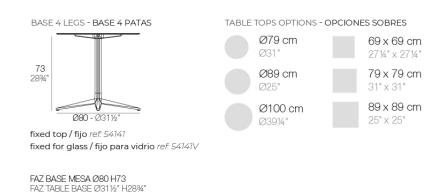

### Description

Weight: 5.87 Kg

#### ALUMINIUM BASE Ref. 54141V

Powder coated aluminum base with non collapsable aluminum attachment powder coated, made exclusively for our glass tops.