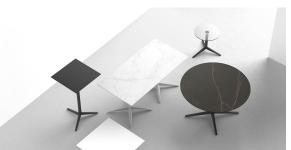

### Faz table base ø80x73h

by Ramón Esteve

A commitment to minimalist aesthetics, Faz is a sleek and contemporary ensemble of outdoor furniture and planters designed by <u>Ramón Esteve</u> for <u>Vondom</u>. Esteve's creative vision for Faz transcends mere functionality and aims to integrate and harmonize with different spaces, be they residential or expansive installations. Through a deliberate selection of materials and the strategic incorporation of lighting elements, Ramón Esteve has created an atmosphere that exudes serenity, timelessness and an universality. His ability to blend form and function creates an immersive experience where the boundaries between indoors and outdoors are blurred, leaving behind only an impression of cohesive elegance. In short, he is the mastermind behind Faz's ambience.

#### ALUMINIUM BASE Ref. 54141V

Powder coated aluminum base with non collapsable aluminum attachment powder coated, made exclusively for our glass tops.