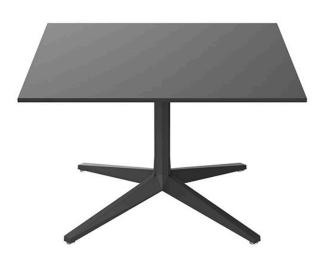

## Faz table base Ø80x50h by Ramón Esteve

A commitment to minimalist aesthetics, Faz is a sleek and contemporary ensemble of outdoor furniture and planters designed by <u>Ramón Esteve</u> for <u>Vondom</u>. Esteve's creative vision for Faz transcends mere functionality and aims to integrate and harmonize with different spaces, be they residential or expansive installations. Through a deliberate selection of materials and the strategic incorporation of lighting elements, Ramón Esteve has created an atmosphere that exudes serenity, timelessness and an universality. His ability to blend form and function creates an immersive experience where the boundaries between indoors and outdoors are blurred, leaving behind only an impression of cohesive elegance. In short, he is the mastermind behind Faz's ambience.