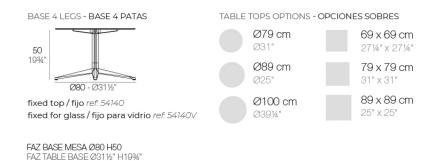

leek and contemporary ensemble of outdoor furniture and planters designed by <u>Ramón Esteve</u> for <u>Vondom</u>. Esteve's creative vision for Faz transcends mere functionality and aims to integrate and harmonize with different spaces, be they residential or expansive installations. Through a deliberate selection of materials and the strategic incorporation of lighting elements, Ramón Esteve has created an atmosphere that exudes serenity, timelessness and an universality. His ability to blend form and function creates an immersive experience where the boundaries between indoors and outdoors are blurred, leaving behind only an impression of cohesive elegance. In short, he is the mastermind behind Faz's ambience.

## **VOИDOM**



# **VOИDOM**

### Info

#### Description

Weight: 5.31 Kg



Vondom USA

## **VOИDOM**

## Finishes

finishes **ALUMINIUM BASE** Ref. 54140V white smoked ecru tortora cream camel clay garnet brown green blue gray anthracite black ocean

Powder coated aluminum base with non collapsable aluminum attachment powder coated, made exclusively for our glass tops.



## Ambients