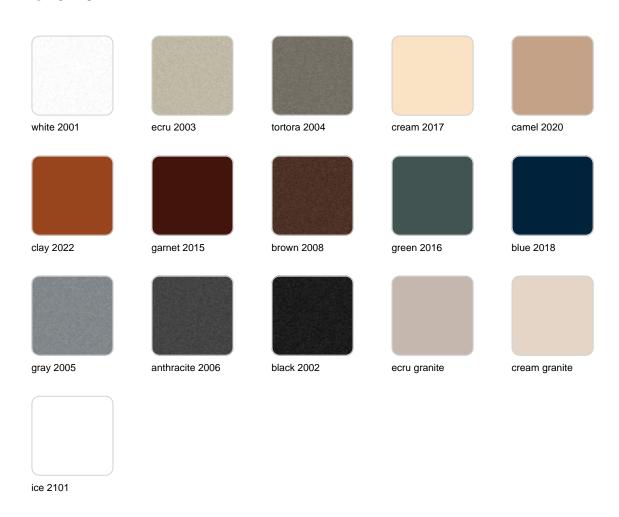

#### **Finishes**

#### finishes

#### BASIC Ref. 54132

Matt Polyethylene

LACQUERED Ref. 54132F

Lacquered Polyethylene