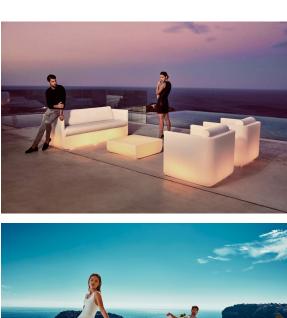

mitter (not included). There are two options to choose from: Professional XLR DMX and Home WIFI DMX. (Remote control included). Optional battery

**RGBW LED BATTERY** Ref. 54132Y



ice 2101

Unit with internal lighting with battery-powered RGBW LED technology. Includes charger and remote control for switching colors and charger. Available only in matte ice white finish.

**RGBW LED DMX BATTERY** 



Ref. 54132DY



ice 2101

Unit with internal lighting with RGBW LED technology and remote control unit for switching colors. Also controlLED by DMX-1024 (wireless), enabling communication between one or more products simultaneously via the DMX transmitter (not included). There are two options to choose from: Professional XLR DMX and Home WIFI DMX. (Remote control included).

### **Ambients**