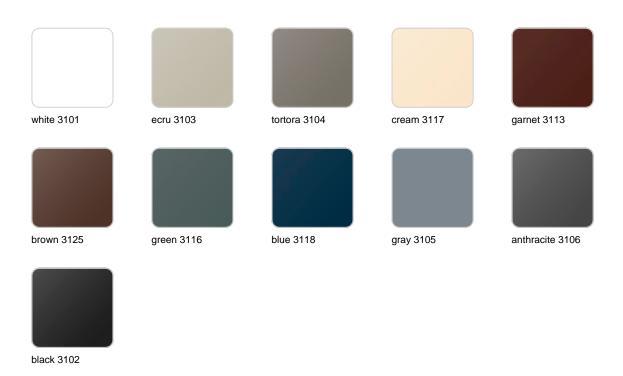

#### **Finishes**

#### finishes

#### BASIC Ref. 54132

Matt Polyethylene

LACQUERED Ref. 54132F

Lacquered Polyethylene