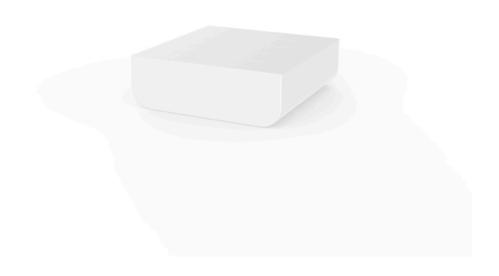

### Ulm coffee table

by Ramón Esteve

Ulm <u>furniture collection</u>, designed by <u>Ramón Esteve</u> for <u>Vondom</u>, embodies a new standard with its **inherent universal and logical appeal**. The collection of **minimalist furniture** strikes a perfect balance between design, technology, and ergonomics, all based on basic cube, prism, and spherical shapes.

#### Description

Made of polyethylene resin by rotational moulding. 100% Recyclable. Item suitable for indoor and outdoor use. Available in different finishes.

Weight: 13.65 Kg

| 82 - 32¼"     | 82 - 321/4'' |
|---------------|--------------|
| 28   11"      |              |
|               |              |
| ULM Mesa Baja |              |
| ULM Low Table |              |