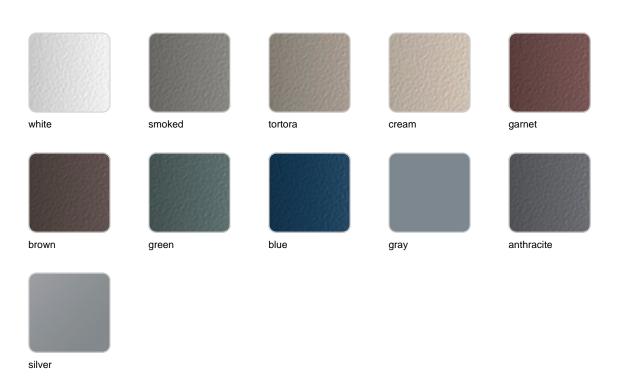

### **Finishes**

#### finishes

#### LACQUERED Ref. 54130F

Lacquered aluminium profile.