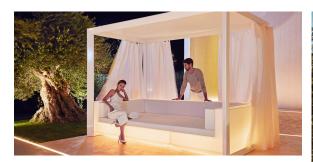

t, ensuring lasting beauty and functionality. Whether entertaining or enjoying quiet moments, the collection transforms your outdoor space into a sophisticated retreat that perfectly blends modern design with comfort and style.



### Info

### Description

Canopy system made of thermo-lacquered aluminium profiles. Roller manufactures in plastic canvas (Sunvision).

Weight: 60.84 Kg



### **Finishes**

#### finishes

#### LACQUERED Ref. 54130F



Lacquered aluminium profile.

#### curtain

VELUM Ref. 54130AA







white

gray

Outdoor fabrics are waterproof 100 % acrylic. Used for curtains of Canopys and round Daybed.

#### parasol

#### SUNVISION Ref. 54130A





white 1910

steel 1911

PVC and acrylic outdoor fabric for Vela Canopy, Vela Round Canopy and Ulm parasol.

## **Ambients**