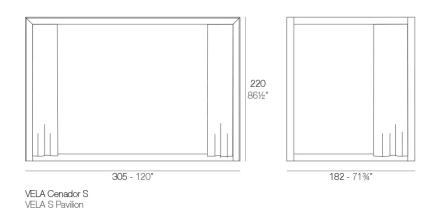

Products / Canopies / Vela Pavilion 305x182x215

### Description

Canopy system made of thermo-lacquered aluminium profiles. Roller manufactures in plastic canvas (Sunvision).

Weight: 60.84 Kg