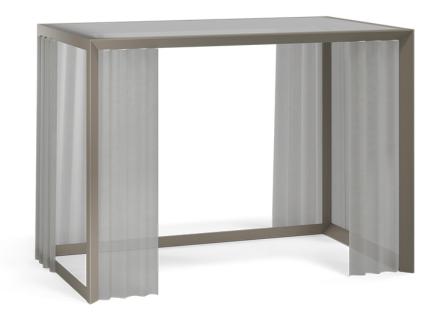

## Vela pavilion 305x182x215

by Ramón Esteve

Vela collection, designed by <u>Ramón Esteve</u> for <u>Vondom</u>, captures the essence of modern design in outdoor living. This collection of contemporary outdoor furniture and planters is crafted to provide exceptional comfort and quality, similar to indoor furnishings, while retaining its distinctive features. With a focus on sleek design, each piece enhances contemporary outdoor furniture and showcases the feeling of modern luxury.

Manufactured in Europe, the Vela collection is an example of superior craftsmanship and innovation. Crafted from the highest quality materials, these pieces are durable and weather resistant, ensuring lasting beauty and functionality. Whether entertaining or enjoying quiet moments, the collection transforms your outdoor space into a sophisticated retreat that perfectly blends modern design with comfort and style.

### Description

Canopy system made of thermo-lacquered aluminium profiles. Roller manufactures in plastic canvas (Sunvision).

Weight: 60.84 Kg