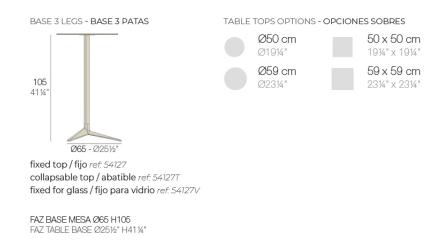

Products / High Tables / Faz Table Base H:105cm

#### Description

Extruded aluminum tube with cast aluminum base coated with epoxy baked painting. Item suitable for indoor and outdoor use. Table top not included.

Weight: 5 Kg