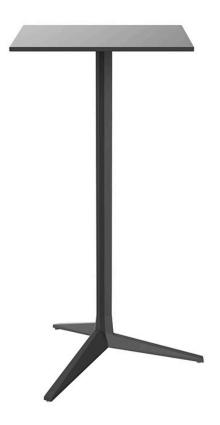

#### Description

Extruded aluminum tube with cast aluminum base coated with epoxy baked painting. Item suitable for indoor and outdoor use. Table top not included.

Weight: 5 Kg