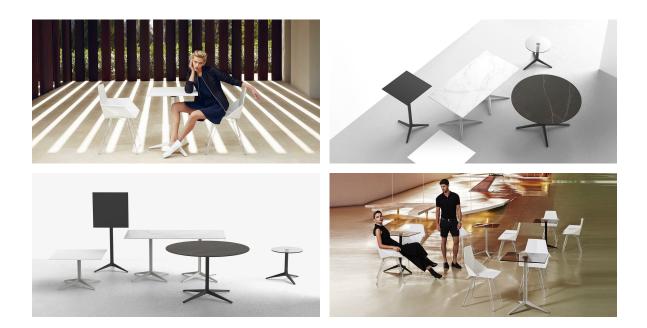

enity, timelessness and an universality. His ability to blend form and function creates an immersive experience where the boundaries between indoors and outdoors are blurred, leaving behind only an impression of cohesive elegance. In short, he is the mastermind behind Faz's ambience.





# **VOИDOM**

### Info

#### Description

Extruded aluminum tube with cast aluminum base coated with epoxy baked painting. Item suitable for indoor and outdoor use. Table top not included.

Weight: 4.17 Kg



## **VOИDOM**

## Finishes

finishes **ALUMINIUM BASE** Ref. 54126V white smoked ecru tortora cream camel clay garnet brown green blue gray anthracite black ocean

Powder coated aluminum base with non collapsable aluminum attachment powder coated, made exclusively for our glass tops.



## Ambients