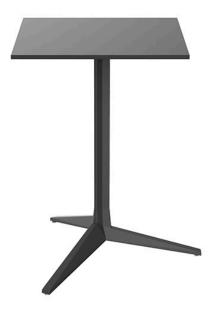

#### Description

Extruded aluminum tube with cast aluminum base coated with epoxy baked painting. Item suitable for indoor and outdoor use. Table top not included.

Weight: 4.17 Kg