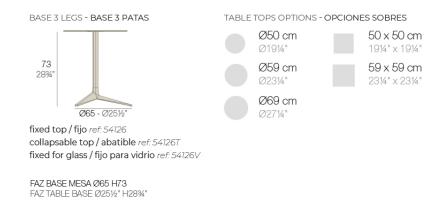

#### Description

Extruded aluminum tube with cast aluminum base coated with epoxy baked painting. Item suitable for indoor and outdoor use. Table top not included.

Weight: 4.17 Kg