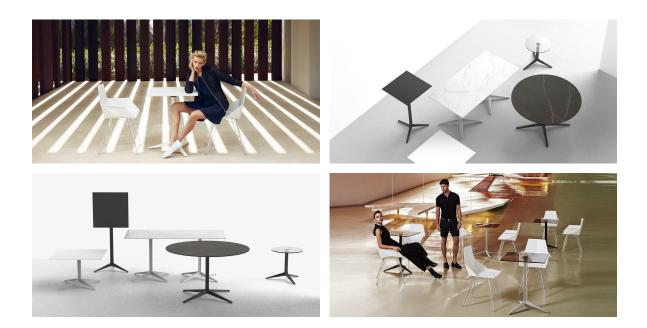

enity, timelessness and an universality. His ability to blend form and function creates an immersive experience where the boundaries between indoors and outdoors are blurred, leaving behind only an impression of cohesive elegance. In short, he is the mastermind behind Faz's ambience.





# **VOИDOM**

### Info

#### Description

Extruded aluminum tube with cast aluminum base coated with epoxy baked painting. Item suitable for indoor and outdoor use. Table top not included.

Weight: 3.99 Kg



## **VOИDOM**

## Finishes

finishes **ALUMINIUM BASE** Ref. 54125V white smoked ecru tortora cream camel clay garnet brown green blue gray anthracite black ocean

Powder coated aluminum base with non collapsable aluminum attachment powder coated, made exclusively for our glass tops.



## Ambients