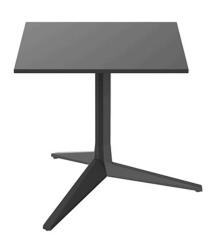

Products / Low Tables / Faz Table Base H:50cm

## Faz table base h:50cm by Ramón Esteve

A commitment to minimalist aesthetics, Faz is a sleek and contemporary ensemble of outdoor furniture and planters designed by <u>Ramón Esteve</u> for <u>Vondom</u>. Esteve's creative vision for Faz transcends mere functionality and aims to integrate and harmonize with different spaces, be they residential or expansive installations. Through a deliberate selection of materials and the strategic incorporation of lighting elements, Ramón Esteve has created an atmosphere that exudes serenity, timelessness and an universality. His ability to blend form and function creates an immersive experience where the boundaries between indoors and outdoors are blurred, leaving behind only an impression of cohesive elegance. In short, he is the mastermind behind Faz's ambience.

#### Description

Extruded aluminum tube with cast aluminum base coated with epoxy baked painting. Item suitable for indoor and outdoor use. Table top not included.

Weight: 3.99 Kg