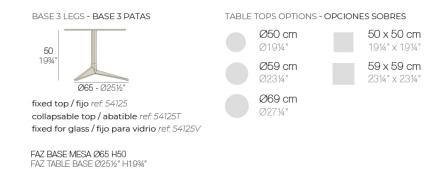

## Finishes

finishes **ALUMINIUM BASE** Ref. 54125V white smoked ecru tortora cream camel clay garnet brown green blue gray anthracite black ocean

Powder coated aluminum base with non collapsable aluminum attachment powder coated, made exclusively for our glass tops.