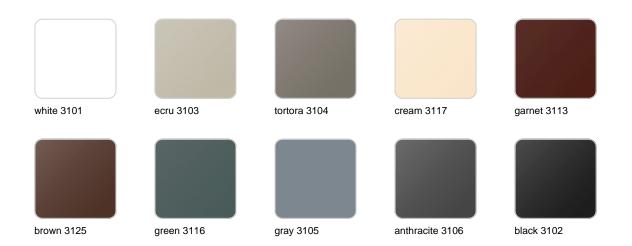

#### BASIC Ref. 54124

Matt Polyethylene

LACQUERED Ref. 54124F

Lacquered Polyethylene