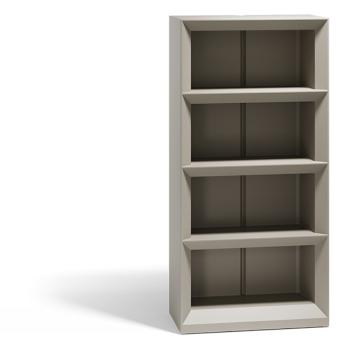

# Vela shelving system 100x50x20

by Ramón Esteve

Vela collection, designed by <u>Ramón Esteve</u> for <u>Vondom</u>, captures the essence of modern design in outdoor living. This collection of contemporary outdoor furniture and planters is crafted to provide exceptional comfort and quality, similar to indoor furnishings, while retaining its distinctive features. With a focus on sleek design, each piece enhances contemporary outdoor furniture and showcases the feeling of modern luxury.

### Description

Made of polyethylene resin by rotational moulding. 100% Recyclable. Item suitable for indoor and outdoor use. Available in different finishes.

Weight: 40.05 Kg