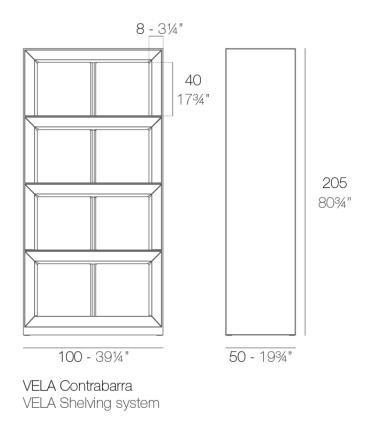

Products / Counters / Vela Shelving System 100x50x20

### Description

Made of polyethylene resin by rotational moulding. 100% Recyclable. Item suitable for indoor and outdoor use. Available in different finishes.

Weight: 40.05 Kg