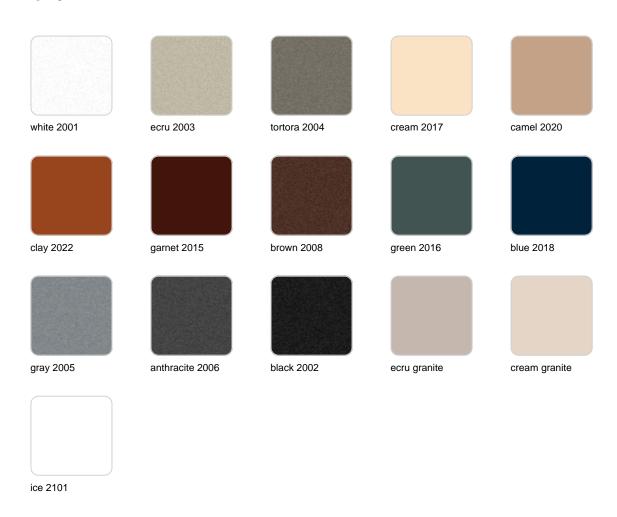

#### BASIC Ref. 54124

Matt Polyethylene

LACQUERED Ref. 54124F

Lacquered Polyethylene