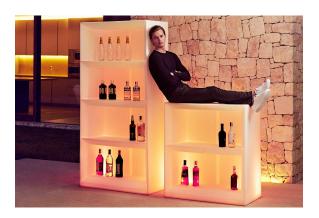

ansmitter (not included). There are two options to choose from: Professional XLR DMX and Home WIFI DMX. (Remote control included). Optional battery

**RGBW LED BATTERY** Ref. 54124Y



ice 2101

Unit with internal lighting with battery-powered RGBW LED technology. Includes charger and remote control for switching colors and charger. Available only in matte ice white finish.

**RGBW LED DMX BATTERY** Ref. 54124DY



ice 2101

Unit with internal lighting with RGBW LED technology and remote control unit for

switching colors. Also controlLED by DMX-1024 (wireless), enabling communication between one or more products simultaneously via the DMX transmitter (not included). There are two options to choose from: Professional XLR DMX and Home WIFI DMX. (Remote control included).

### **Ambients**