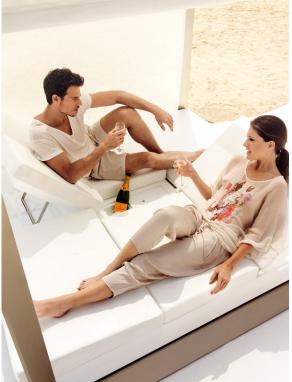

g beauty and functionality. Whether entertaining or enjoying quiet moments, the collection transforms your outdoor space into a sophisticated retreat that perfectly blends modern design with comfort and style.



### Info

### Description

Canopy system made of thermo-lacquered aluminium profiles. Roller manufactures in plastic canvas (Batyline). Item suitable for indoor and outdoor use.

Weight: 94.91 Kg



VELA Pérgola con estor (daybed no incluido) VELA Canopy with blind (daybed not included)

### **Finishes**

#### finishes

#### LACQUERED Ref. 54115F



Lacquered aluminium profile.

### parasol

#### BATYLINE Ref. VVAR01204











white 201

ecru 2003

gray 2005

black 2002

Woven polyester fibre protected with PVC coating. Suitable for indoor and outdoor use.

## **Ambients**