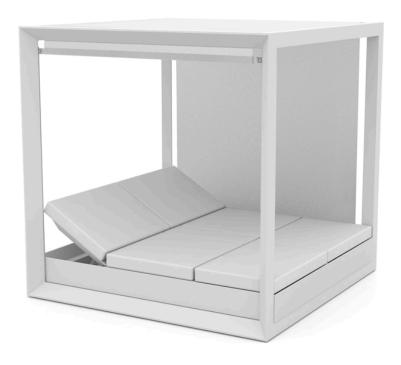

# Vela canopy

by Ramón Esteve

Vela collection, designed by <u>Ramón Esteve</u> for <u>Vondom</u>, captures the essence of modern design in outdoor living. This collection of contemporary outdoor furniture and planters is crafted to provide exceptional comfort and quality, similar to indoor furnishings, while retaining its distinctive features. With a focus on sleek design, each piece enhances contemporary outdoor furniture and showcases the feeling of modern luxury.

### Description

Canopy system made of thermo-lacquered aluminium profiles. Roller manufactures in plastic canvas (Batyline). Item suitable for indoor and outdoor use.

Weight: 94.91 Kg

VELA Pérgola con estor (daybed no incluido) VELA Canopy with blind (daybed not included)