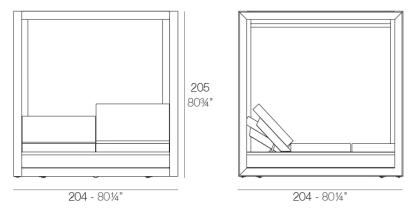

### Description

Canopy system made of thermo-lacquered aluminium profiles. Roller manufactures in plastic canvas (Batyline). Item suitable for indoor and outdoor use.

Weight: 94.91 Kg

VELA Pérgola con estor (daybed no incluido) VELA Canopy with blind (daybed not included)