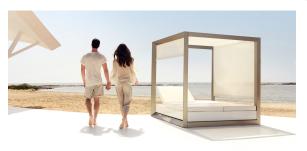

### Description

Canopy system made of thermo-lacquered aluminium profiles. Roller manufactures in plastic canvas (Batyline). Item suitable for indoor and outdoor use.

Weight: 94.91 Kg

VELA Pérgola con estor (daybed no incluido) VELA Canopy with blind (daybed not included)