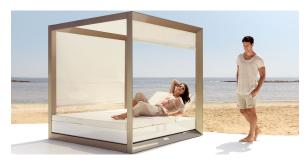

### Description

Canopy system made of thermo-lacquered aluminium profiles. Roller manufactures in plastic canvas (Batyline). Item suitable for indoor and outdoor use.

Weight: 94.91 Kg

VELA Pérgola con estor (daybed no incluido) VELA Canopy with blind (daybed not included)

## **Ambients**