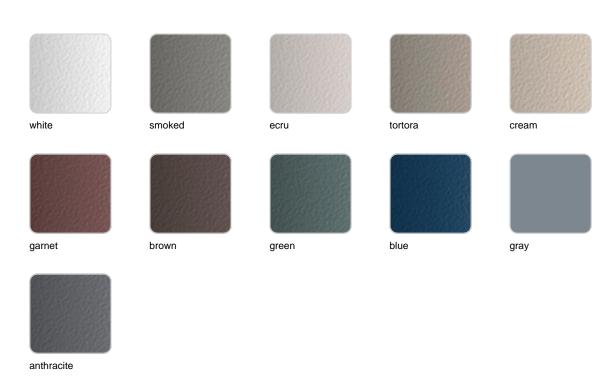

### **Finishes**

#### finishes

#### LACQUERED Ref. 54115F

Lacquered aluminium profile.