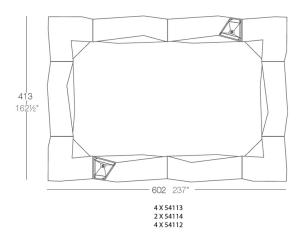

## Info

### Description

Made of polyethylene resin by rotational moulding. 100% Recyclable. Item suitable for indoor and outdoor use. Available in different finishes.

Weight: 69.09 Kg