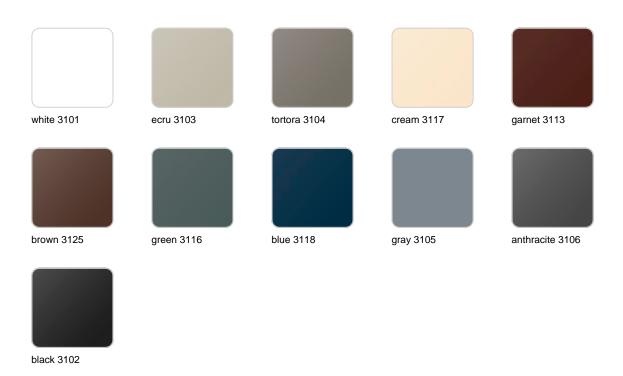

## **Finishes**

### finishes

#### BASIC Ref. 54114

Matt Polyethylene

LACQUERED Ref. 54114F

Lacquered Polyethylene