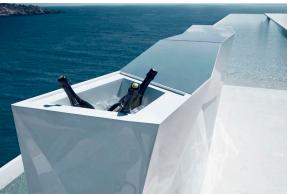

Products / Counters / Faz Bar With Ice Bucket

## Faz bar with ice bucket

by Ramón Esteve

A commitment to minimalist aesthetics, Faz is a sleek and contemporary ensemble of outdoor furniture and planters designed by <u>Ramón Esteve</u> for <u>Vondom</u>. Esteve's creative vision for Faz transcends mere functionality and aims to integrate and harmonize with different spaces, be they residential or expansive installations. Through a deliberate selection of materials and the strategic incorporation of lighting elements, Ramón Esteve has created an atmosphere that exudes serenity, timelessness and an universality. His ability to blend form and function creates an immersive experience where the boundaries between indoors and outdoors are blurred, leaving behind only an impression of cohesive elegance. In short, he is the mastermind behind Faz's ambience.