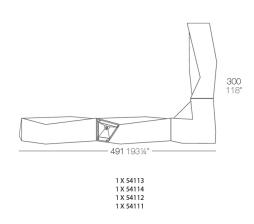

n for Faz transcends mere functionality and aims to integrate and harmonize with different spaces, be they residential or expansive installations. Through a deliberate selection of materials and the strategic incorporation of lighting elements, Ramón Esteve has created an atmosphere that exudes serenity, timelessness and an universality. His ability to blend form and function creates an immersive experience where the boundaries between indoors and outdoors are blurred, leaving behind only an impression of cohesive elegance. In short, he is the mastermind behind Faz's ambience.



## Info

### Description

Made of polyethylene resin by rotational moulding. 100% Recyclable. Item suitable for indoor and outdoor use. Available in different finishes.

Weight: 69.09 Kg



## **Combinations**







### **Accessories**

#### • BLUETOOTH

Link your smartphone or tablet to the sound system via Bluetooth.

#### • TOP

**HPL Solid Core Top** 

#### • SHELVES

#### • WHEELS

Includes castors for easy move

## **Finishes**

### finishes

#### BASIC Ref. 54114



Matt Polyethylene

LACQUERED Ref. 54114F



Lacquered Polyethylene

## lighting

WHITE LED Ref. 54114W



ice 2101

White internally lit unit with LED technology. Available only in matte ice white finish.

RGBW LED Ref. 54114L





Unit with internal lighting with RGBW LED technology and remote control unit for switching colors. Available only in matte ice white finish. Remote control included.

**RGBW LED DMX** Ref. 54114D



Unit with internal lighting with RGBW LED technology and remote control unit for switching colors. Also