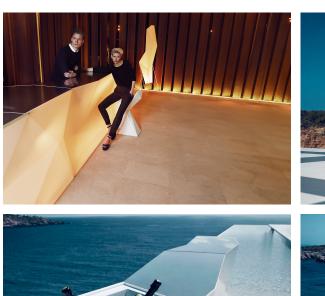

smitter (not included). There are two options to choose from: Professional XLR DMX and Home WIFI DMX. (Remote control included). Optional battery

**RGBW LED BATTERY** Ref. 54114Y



ice 2101

Unit with internal lighting with battery-powered RGBW LED technology. Includes charger and remote control for switching colors and charger. Available only in matte ice white finish.

**RGBW LED DMX BATTERY** 



Ref. 54114DY



ice 2101

Unit with internal lighting with RGBW LED technology and remote control unit for switching colors. Also controlLED by DMX-1024 (wireless), enabling communication between one or more products simultaneously via the DMX transmitter (not included). There are two options to choose from: Professional XLR DMX and Home WIFI DMX. (Remote control included).

## **Ambients**