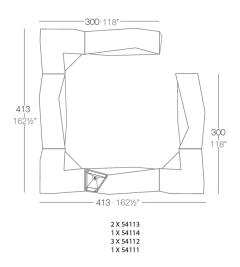

ion for Faz transcends mere functionality and aims to integrate and harmonize with different spaces, be they residential or expansive installations. Through a deliberate selection of materials and the strategic incorporation of lighting elements, Ramón Esteve has created an atmosphere that exudes serenity, timelessness and an universality. His ability to blend form and function creates an immersive experience where the boundaries between indoors and outdoors are blurred, leaving behind only an impression of cohesive elegance. In short, he is the mastermind behind Faz's ambience.



## Info

### Description

Made of polyethylene resin by rotational moulding. 100% Recyclable. Item suitable for indoor and outdoor use. Available in different finishes.

Weight: 69.09 Kg



## **Combinations**







### **Accessories**

#### • BLUETOOTH

Link your smartphone or tablet to the sound system via Bluetooth.

#### • TOP

**HPL Solid Core Top** 

#### • SHELVES

#### • WHEELS

Includes castors for easy move

## **Finishes**

### finishes

#### BASIC Ref. 54114



Matt Polyethylene

LACQUERED Ref. 54114F



Lacquered Polyethylene

## lighting

WHITE LED Ref. 54114W



ice 2101

White internally lit unit with LED technology. Available only in matte ice white finish.

RGBW LED Ref. 54114L





Unit with internal lighting with RGBW LED technology and remote control unit for switching colors. Available only in matte ice white finish. Remote control included.

**RGBW LED DMX** Ref. 54114D



Unit with internal lighting with RGBW LED technology and remote control unit for switching colors. Al