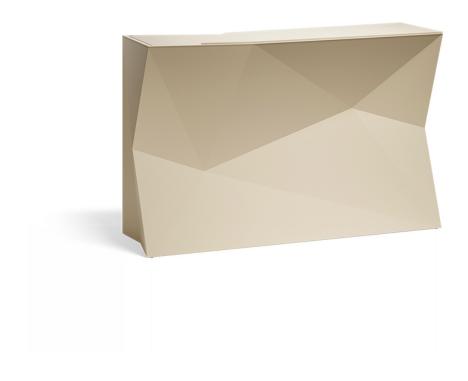

## Faz bar with ice bucket

by Ramón Esteve

A commitment to minimalist aesthetics, Faz is a sleek and contemporary ensemble of outdoor furniture and planters designed by <u>Ramón Esteve</u> for <u>Vondom</u>. Esteve's creative vision for Faz transcends mere functionality and aims to integrate and harmonize with different spaces, be they residential or expansive installations. Through a deliberate selection of materials and the strategic incorporation of lighting elements, Ramón Esteve has created an atmosphere that exudes serenity, timelessness and an universality. His ability to blend form and function creates an immersive experience where the boundaries between indoors and outdoors are blurred, leaving behind only an impression of cohesive elegance. In short, he is the mastermind behind Faz's ambience.

### Description

Made of polyethylene resin by rotational moulding. 100% Recyclable. Item suitable for indoor and outdoor use. Available in different finishes.

Weight: 69.09 Kg