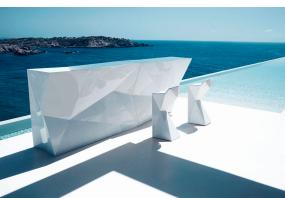

## Faz bar with ice bucket

by Ramón Esteve

A commitment to minimalist aesthetics, Faz is a sleek and contemporary ensemble of outdoor furniture and planters designed by <u>Ramón Esteve</u> for <u>Vondom</u>. Esteve's creative vision for Faz transcends mere functionality and aims to integrate and harmonize with different spaces, be they residential or expansive installations. Through a deliberate selection of materials and the strategic incorporation of lighting elements, Ramón Esteve has created an atmosphere that exudes serenity, timelessness and an universality. His ability to blend form and function creates an immersive experience where the boundaries between indoors and outdoors are blurred, leaving behind only an impression of cohesive elegance. In short, he is the mastermind behind Faz's ambience.