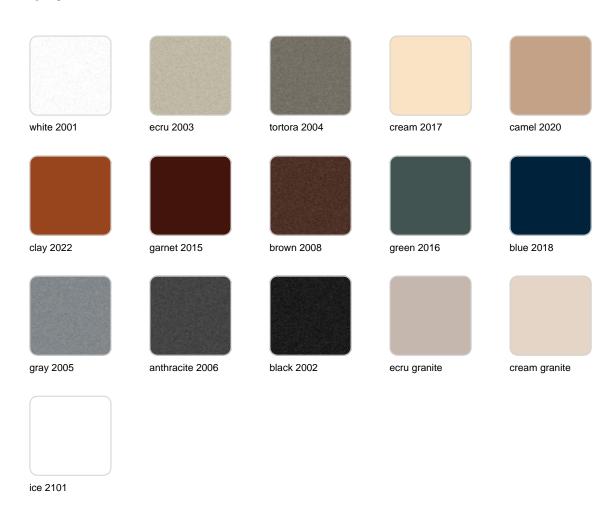

## **Finishes**

### finishes

#### BASIC Ref. 54114

Matt Polyethylene

LACQUERED Ref. 54114F

Lacquered Polyethylene