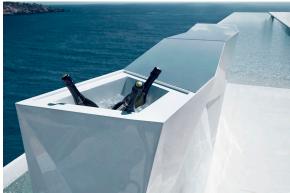

ter (not included). There are two options to choose from: Professional XLR DMX and Home WIFI DMX. (Remote control included). Optional battery

**RGBW LED BATTERY** Ref. 54113Y



ice 2101

Unit with internal lighting with battery-powered RGBW LED technology. Includes charger and remote control for switching colors and charger. Available only in matte ice white finish.

**RGBW LED DMX BATTERY** 



Ref. 54113DY



ice 2101

Unit with internal lighting with RGBW LED technology and remote control unit for switching colors. Also controlLED by DMX-1024 (wireless), enabling communication between one or more products simultaneously via the DMX transmitter (not included). There are two options to choose from: Professional XLR DMX and Home WIFI DMX. (Remote control included).

## **Ambients**