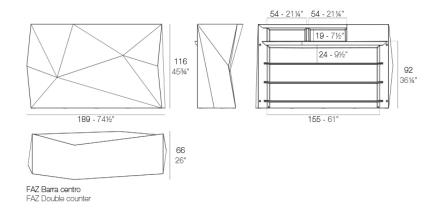

### Description

Made of polyethylene resin by rotational moulding. 100% Recyclable. Item suitable for indoor and outdoor use. Available in different finishes.

Weight: 54.09 Kg