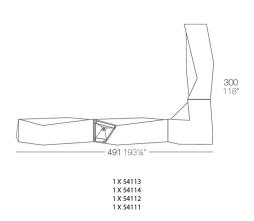

for Faz transcends mere functionality and aims to integrate and harmonize with different spaces, be they residential or expansive installations. Through a deliberate selection of materials and the strategic incorporation of lighting elements, Ramón Esteve has created an atmosphere that exudes serenity, timelessness and an universality. His ability to blend form and function creates an immersive experience where the boundaries between indoors and outdoors are blurred, leaving behind only an impression of cohesive elegance. In short, he is the mastermind behind Faz's ambience.



### Info

### Description

Made of polyethylene resin by rotational moulding. 100% Recyclable. Item suitable for indoor and outdoor use. Available in different finishes.

Weight: 54.09 Kg



## **Combinations**







### **Accessories**

#### • BLUETOOTH

Link your smartphone or tablet to the sound system via Bluetooth.

#### • TOP

**HPL Solid Core Top** 

#### • SHELVES

#### • WHEELS

Includes castors for easy move

### **Finishes**

### finishes

#### BASIC Ref. 54113



Matt Polyethylene

LACQUERED Ref. 54113F



Lacquered Polyethylene

### lighting

WHITE LED Ref. 54113W



ice 2101

White internally lit unit with LED technology. Available only in matte ice white finish.

RGBW LED Ref. 54113L





Unit with internal lighting with RGBW LED technology and remote control unit for switching colors. Available only in matte ice white finish. Remote control included.

**RGBW LED DMX** Ref. 54113D



Unit with internal lighting with RGBW LED technology and remote control unit for switching colors. Al