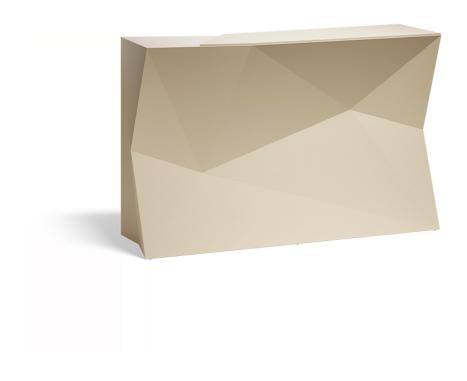

## Faz double bar

by Ramón Esteve

A commitment to minimalist aesthetics, Faz is a sleek and contemporary ensemble of outdoor furniture and planters designed by <u>Ramón Esteve</u> for <u>Vondom</u>. Esteve's creative vision for Faz transcends mere functionality and aims to integrate and harmonize with different spaces, be they residential or expansive installations. Through a deliberate selection of materials and the strategic incorporation of lighting elements, Ramón Esteve has created an atmosphere that exudes serenity, timelessness and an universality. His ability to blend form and function creates an immersive experience where the boundaries between indoors and outdoors are blurred, leaving behind only an impression of cohesive elegance. In short, he is the mastermind behind Faz's ambience.

### Description

Made of polyethylene resin by rotational moulding. 100% Recyclable. Item suitable for indoor and outdoor use. Available in different finishes.

Weight: 54.09 Kg