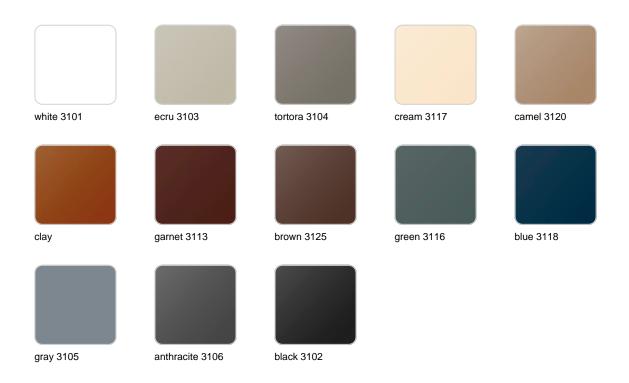

### **Finishes**

### finishes

#### BASIC Ref. 54113

Matt Polyethylene

LACQUERED Ref. 54113F

Lacquered Polyethylene