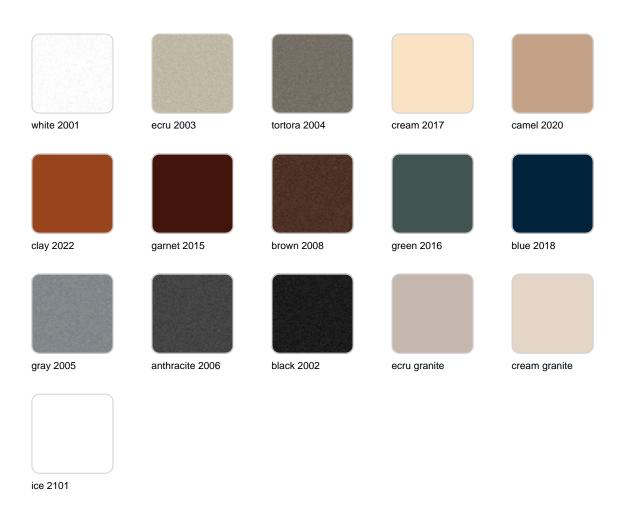

### **Finishes**

### finishes

#### BASIC Ref. 54113

Matt Polyethylene

LACQUERED Ref. 54113F

Lacquered Polyethylene