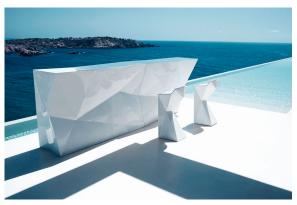

## Faz double bar

by Ramón Esteve

A commitment to minimalist aesthetics, Faz is a sleek and contemporary ensemble of outdoor furniture and planters designed by <u>Ramón Esteve</u> for <u>Vondom</u>. Esteve's creative vision for Faz transcends mere functionality and aims to integrate and harmonize with different spaces, be they residential or expansive installations. Through a deliberate selection of materials and the strategic incorporation of lighting elements, Ramón Esteve has created an atmosphere that exudes serenity, timelessness and an universality. His ability to blend form and function creates an immersive experience where the boundaries between indoors and outdoors are blurred, leaving behind only an impression of cohesive elegance. In short, he is the mastermind behind Faz's ambience.