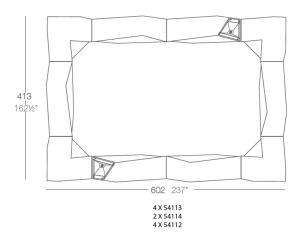

### Info

### Description

Made of polyethylene resin by rotational moulding. 100% Recyclable. Item suitable for indoor and outdoor use. Available in different finishes.

Weight: 54.09 Kg