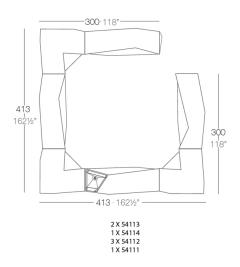

on for Faz transcends mere functionality and aims to integrate and harmonize with different spaces, be they residential or expansive installations. Through a deliberate selection of materials and the strategic incorporation of lighting elements, Ramón Esteve has created an atmosphere that exudes serenity, timelessness and an universality. His ability to blend form and function creates an immersive experience where the boundaries between indoors and outdoors are blurred, leaving behind only an impression of cohesive elegance. In short, he is the mastermind behind Faz's ambience.



### Info

### Description

Made of polyethylene resin by rotational moulding. 100% Recyclable. Item suitable for indoor and outdoor use. Available in different finishes.

Weight: 54.09 Kg



## **Combinations**







### **Accessories**

#### • BLUETOOTH

Link your smartphone or tablet to the sound system via Bluetooth.

#### • TOP

**HPL Solid Core Top** 

#### • SHELVES

#### • WHEELS

Includes castors for easy move

### **Finishes**

### finishes

#### BASIC Ref. 54113



Matt Polyethylene

LACQUERED Ref. 54113F



Lacquered Polyethylene

### lighting

WHITE LED Ref. 54113W



ice 2101

White internally lit unit with LED technology. Available only in matte ice white finish.

RGBW LED Ref. 54113L





Unit with internal lighting with RGBW LED technology and remote control unit for switching colors. Available only in matte ice white finish. Remote control included.

**RGBW LED DMX** Ref. 54113D



Unit with internal lighting with RGBW LED technology and remote control unit for switching colors.