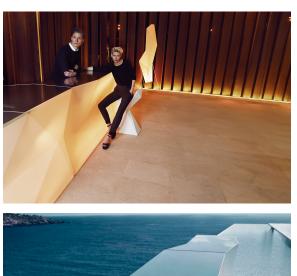

## Faz side bar

by Ramón Esteve

A commitment to minimalist aesthetics, Faz is a sleek and contemporary ensemble of outdoor furniture and planters designed by <u>Ramón Esteve</u> for <u>Vondom</u>. Esteve's creative vision for Faz transcends mere functionality and aims to integrate and harmonize with different spaces, be they residential or expansive installations. Through a deliberate selection of materials and the strategic incorporation of lighting elements, Ramón Esteve has created an atmosphere that exudes serenity, timelessness and an universality. His ability to blend form and function creates an immersive experience where the boundaries between indoors and outdoors are blurred, leaving behind only an impression of cohesive elegance. In short, he is the mastermind behind Faz's ambience.

## **Ambients**