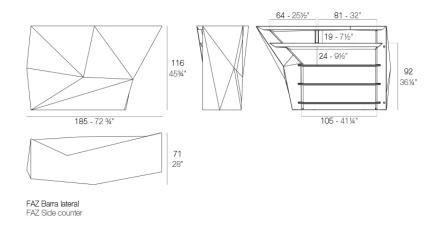

### Description

Made of polyethylene resin by rotational moulding. 100% Recyclable. Item suitable for indoor and outdoor use. Available in different finishes.

Weight: 45.05 Kg