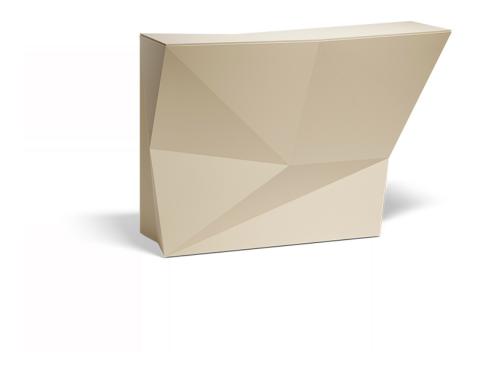

## Faz side bar

by Ramón Esteve

A commitment to minimalist aesthetics, Faz is a sleek and contemporary ensemble of outdoor furniture and planters designed by <u>Ramón Esteve</u> for <u>Vondom</u>. Esteve's creative vision for Faz transcends mere functionality and aims to integrate and harmonize with different spaces, be they residential or expansive installations. Through a deliberate selection of materials and the strategic incorporation of lighting elements, Ramón Esteve has created an atmosphere that exudes serenity, timelessness and an universality. His ability to blend form and function creates an immersive experience where the boundaries between indoors and outdoors are blurred, leaving behind only an impression of cohesive elegance. In short, he is the mastermind behind Faz's ambience.

### Description

Made of polyethylene resin by rotational moulding. 100% Recyclable. Item suitable for indoor and outdoor use. Available in different finishes.

Weight: 45.05 Kg