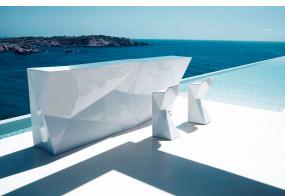

## Faz side bar

by Ramón Esteve

A commitment to minimalist aesthetics, Faz is a sleek and contemporary ensemble of outdoor furniture and planters designed by <u>Ramón Esteve</u> for <u>Vondom</u>. Esteve's creative vision for Faz transcends mere functionality and aims to integrate and harmonize with different spaces, be they residential or expansive installations. Through a deliberate selection of materials and the strategic incorporation of lighting elements, Ramón Esteve has created an atmosphere that exudes serenity, timelessness and an universality. His ability to blend form and function creates an immersive experience where the boundaries between indoors and outdoors are blurred, leaving behind only an impression of cohesive elegance. In short, he is the mastermind behind Faz's ambience.