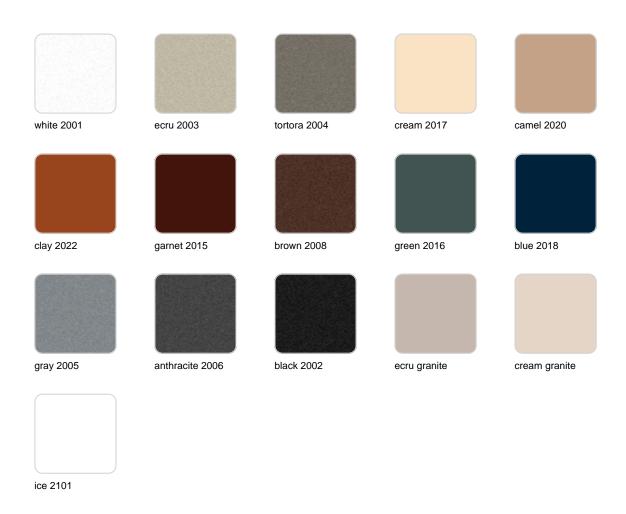

## **Finishes**

### finishes

#### BASIC Ref. 54111

Matt Polyethylene

LACQUERED Ref. 54111F

Lacquered Polyethylene