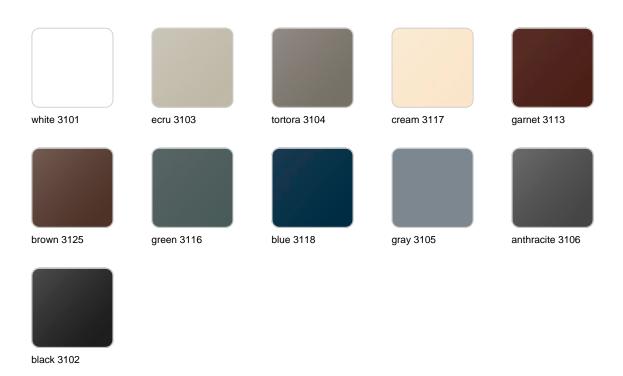

## **Finishes**

### finishes

#### BASIC Ref. 54111

Matt Polyethylene

LACQUERED Ref. 54111F

Lacquered Polyethylene