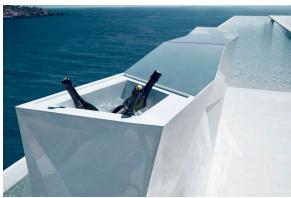

## Faz side bar

by Ramón Esteve

A commitment to minimalist aesthetics, Faz is a sleek and contemporary ensemble of outdoor furniture and planters designed by <u>Ramón Esteve</u> for <u>Vondom</u>. Esteve's creative vision for Faz transcends mere functionality and aims to integrate and harmonize with different spaces, be they residential or expansive installations. Through a deliberate selection of materials and the strategic incorporation of lighting elements, Ramón Esteve has created an atmosphere that exudes serenity, timelessness and an universality. His ability to blend form and function creates an immersive experience where the boundaries between indoors and outdoors are blurred, leaving behind only an impression of cohesive elegance. In short, he is the mastermind behind Faz's ambience.

## **Ambients**