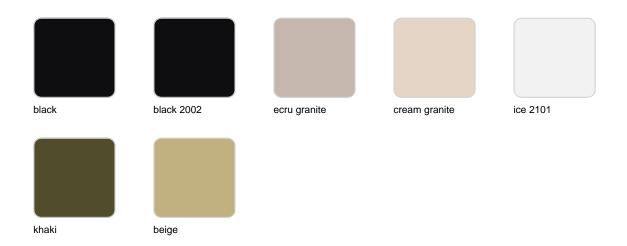

### **Finishes**

#### finishes

#### BASIC Ref. 54106CB

#### Matt Polyethylene