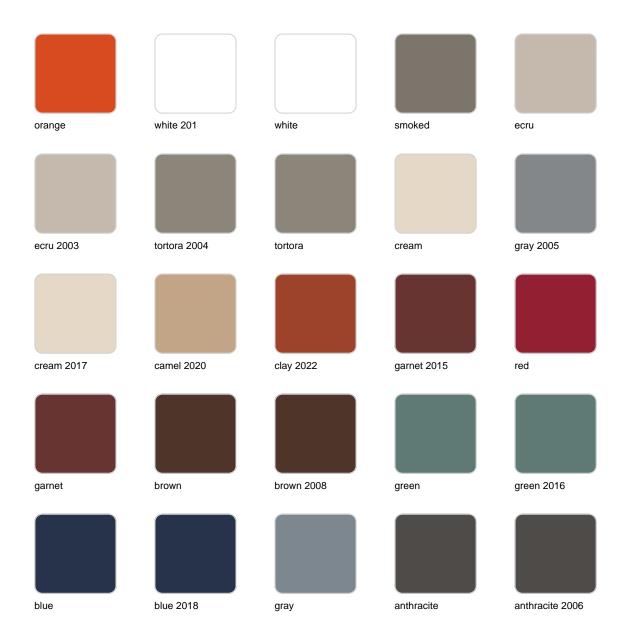

### **Finishes**

#### finishes

#### BASIC Ref. 54106CB

#### Matt Polyethylene