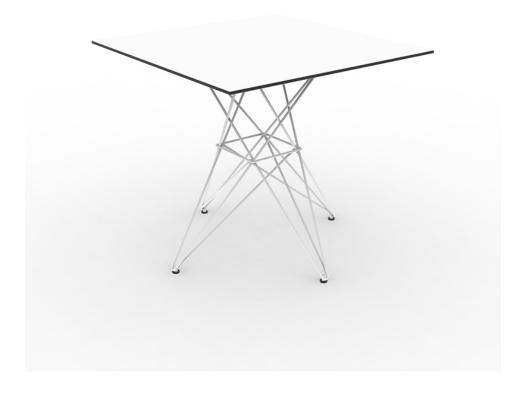

#### Description

Made of polyethylene resin by rotational moulding.100% Recyclable. Item suitable for indoor and outdoor use. Available in different finishes.

Weight: 11.2 Kg

FAZ Mesa Inox 80x80 FAZ Dinning Table Stainless Base 31½"x 27½"