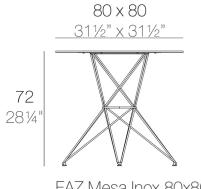

#### Description

Made of polyethylene resin by rotational moulding.100% Recyclable. Item suitable for indoor and outdoor use. Available in different finishes.

Weight: 11.2 Kg

FAZ Mesa Inox 80x80 FAZ Dinning Table Stainless Base 31½"x 27½"