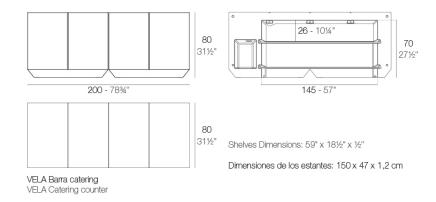

### Description

Made of polyethylene resin by rotational moulding.100% Recyclable. Item suitable for indoor and outdoor use. Available in different finishes.

Weight: 62.37 Kg