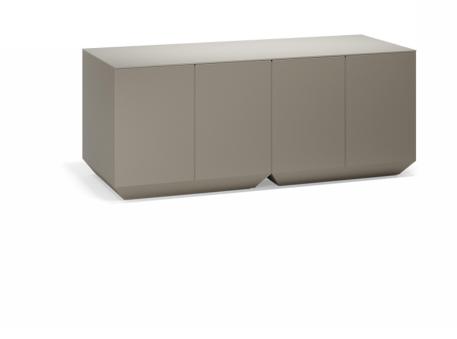

## Vela catering bar by Ramón Esteve

Vela collection, designed by <u>Ramón Esteve</u> for <u>Vondom</u>, captures the essence of modern design in outdoor living. This collection of contemporary outdoor furniture and planters is crafted to provide exceptional comfort and quality, similar to indoor furnishings, while retaining its distinctive features. With a focus on sleek design, each piece enhances contemporary outdoor furniture and showcases the feeling of modern luxury.

Manufactured in Europe, the Vela collection is an example of superior craftsmanship and innovation. Crafted from the highest quality materials, these pieces are durable and weather resistant, ensuring lasting beauty and functionality. Whether entertaining or enjoying quiet moments, the collection transforms your outdoor space into a sophisticated retreat that perfectly blends modern design with comfort and style.

### Description

Made of polyethylene resin by rotational moulding.100% Recyclable. Item suitable for indoor and outdoor use. Available in different finishes.

Weight: 62.37 Kg