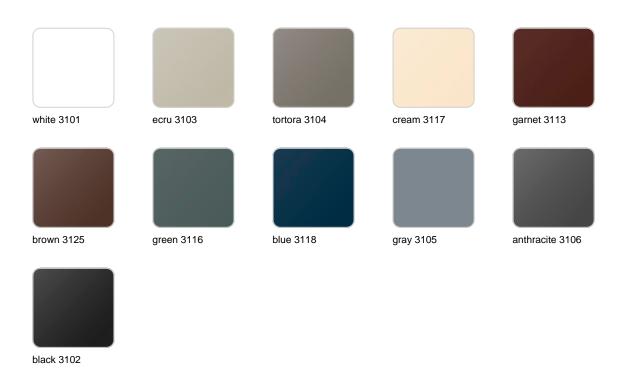

### **Finishes**

#### finishes

#### BASIC Ref. 54094

Matt Polyethylene

LACQUERED Ref. 54094F

Lacquered Polyethylene