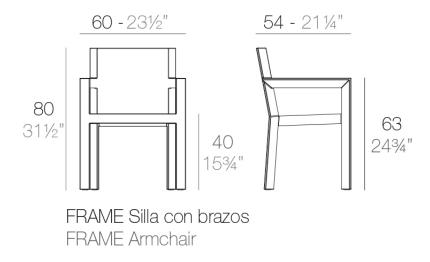

### Info

### Description

Made of polyethylene resin by rotational moulding. 100% Recyclable. Item suitable for indoor and outdoor use. Available in different finishes.

Weight: 7.05 Kg