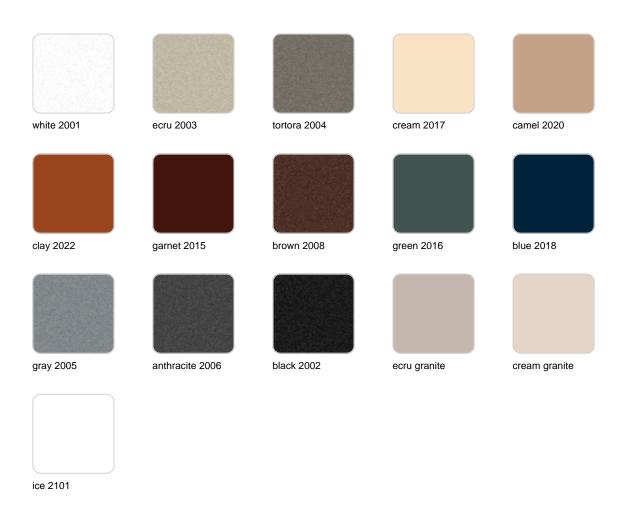

### **Finishes**

#### finishes

#### BASIC Ref. 54094

Matt Polyethylene

LACQUERED Ref. 54094F

Lacquered Polyethylene