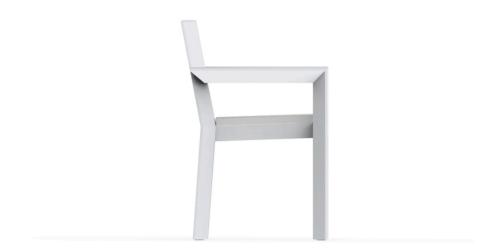

## Frame chair with arms

by Ramón Esteve

Frame, <u>outdoor collection</u> by <u>Ramon Esteve</u>, using elementary geometry as a framework, serene and timeless shapes were generated through a process of exploration. The endless possibilities offered by advanced technology and materials served as the inspiration to push boundaries and discover limitless possibilities.

### Description

Made of polyethylene resin by rotational moulding. 100% Recyclable. Item suitable for indoor and outdoor use. Available in different finishes.

Weight: 7.05 Kg