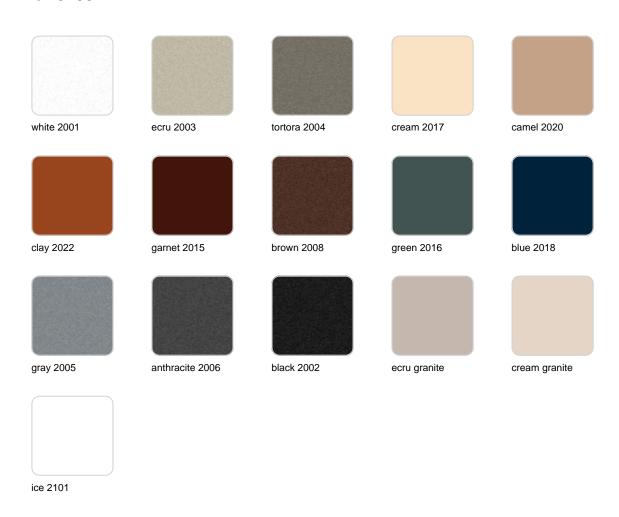

Products / Low Tables / Frame Low Tables

## Frame sun chaise table 60x60x2

by Ramón Esteve

Frame, <u>outdoor collection</u> by <u>Ramon Esteve</u>, using elementary geometry as a framework, serene and timeless shapes were generated through a process of exploration. The endless possibilities offered by advanced technology and materials served as the inspiration to push boundaries and discover limitless possibilities.



## **VOUDOM**

### Info

### Description

Made of polyethylene resin by rotational moulding. 100% Recyclable. Item suitable for indoor and outdoor use. Available in different finishes.

Weight: 6 Kg

# **VOUDOM**

### **Finishes**

#### finishes

#### BASIC Ref. 54092



Matt Polyethylene

LACQUERED Ref. 54092F

# **VOUDOM**



Lacquered Polyethylene