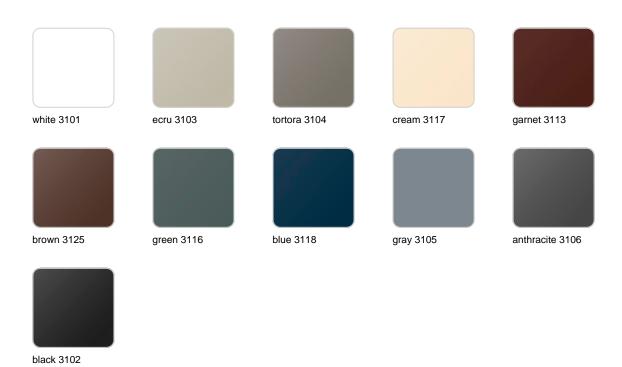

#### BASIC Ref. 54092

Matt Polyethylene

LACQUERED Ref. 54092F

# **VOUDOM**

Lacquered Polyethylene