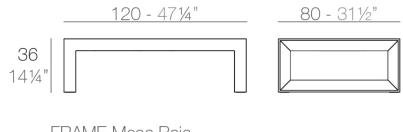

#### Description

Made of polyethylene resin by rotational moulding. 100% Recyclable. Item suitable for indoor and outdoor use. Available in different finishes.

Weight: 18.05 Kg

FRAME Mesa Baja FRAME Low Table