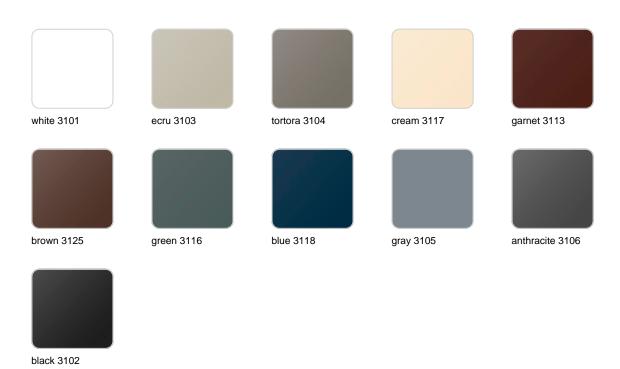

Products / Benches / Frame Bench

# Frame bench

by Ramón Esteve

Frame, <u>outdoor collection</u> by <u>Ramon Esteve</u>, using elementary geometry as a framework, serene and timeless shapes were generated through a process of exploration. The endless possibilities offered by advanced technology and materials served as the inspiration to push boundaries and discover limitless possibilities.



# **VOUDOM**

### Info

### Description

Made of polyethylene resin by rotational moulding. 100% Recyclable. Item suitable for indoor and outdoor use. Available in different finishes.

Weight: 7 Kg



FRAME Banco FRAME Bench



## **Accessories**

• Fabric

Fabric

# **VOUDOM**

## **Finishes**

#### finishes

#### BASIC Ref. 54087



Matt Polyethylene

LACQUERED Ref. 54087F

# **VOUDOM**



Lacquered Polyethylene