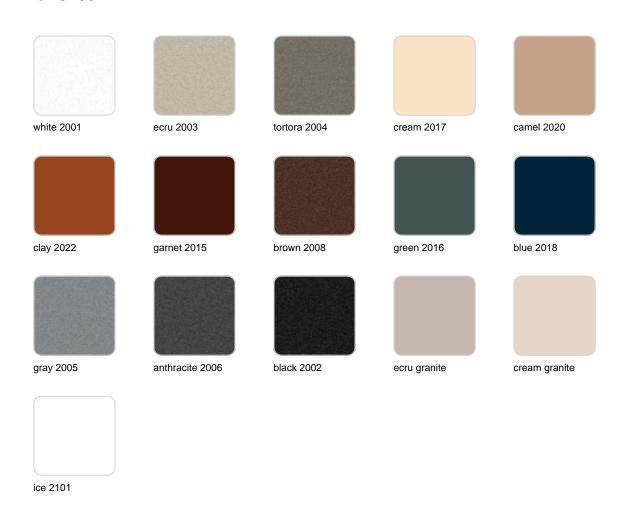

## **Finishes**

#### finishes

#### BASIC Ref. 54087

Matt Polyethylene

LACQUERED Ref. 54087F