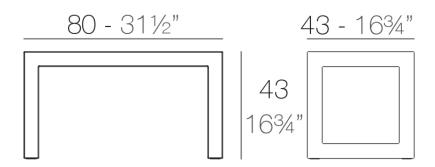

### Info

### Description

Made of polyethylene resin by rotational moulding. 100% Recyclable. Item suitable for indoor and outdoor use. Available in different finishes.

Weight: 7 Kg

FRAME Banco FRAME Bench