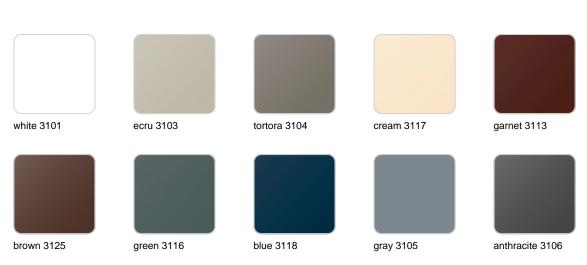

### Finishes

finishes

| BASIC<br>Ref. 54073A |                 |              |              |               |
|----------------------|-----------------|--------------|--------------|---------------|
|                      |                 |              |              |               |
| white 2001           | ecru 2003       | tortora 2004 | cream 2017   | camel 2020    |
| clay 2022            | garnet 2015     | brown 2008   | green 2016   | blue 2018     |
|                      |                 |              |              |               |
| gray 2005            | anthracite 2006 | black 2002   | ecru granite | cream granite |
|                      |                 |              |              |               |