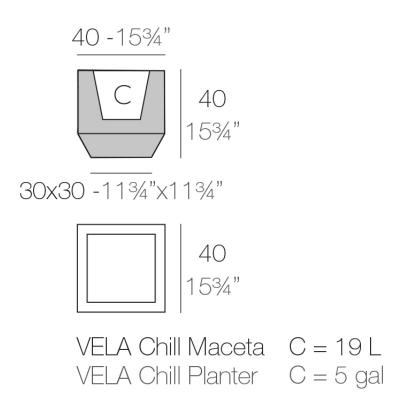

#### Description

Made of polyethylene resin by rotational moulding. 100% Recyclable. Item suitable for indoor and outdoor use. Available in different finishes.

Weight: 5 Kg