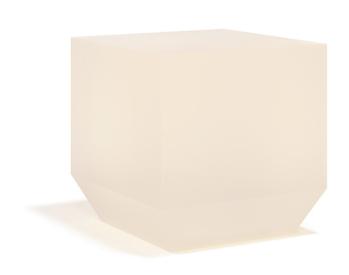

## Vela chill cube lamp

by Ramón Esteve

Vela collection, designed by <u>Ramón Esteve</u> for <u>Vondom</u>, captures the essence of modern design in outdoor living. This collection of contemporary outdoor furniture and planters is crafted to provide exceptional comfort and quality, similar to indoor furnishings, while retaining its distinctive features. With a focus on sleek design, each piece enhances contemporary outdoor furniture and showcases the feeling of modern luxury.

Manufactured in Europe, the Vela collection is an example of superior craftsmanship and innovation. Crafted from the highest quality materials, these pieces are durable and weather resistant, ensuring lasting beauty and functionality. Whether entertaining or enjoying quiet moments, the collection transforms your outdoor space into a sophisticated retreat that perfectly blends modern design with comfort and style.

#### Description

Made of polyethylene resin by rotational moulding. 100% Recyclable. Item suitable for indoor and outdoor use. Available in different finishes.

Weight: 5.69 Kg

VELA Lámpara Chill VELA Lamp Chill