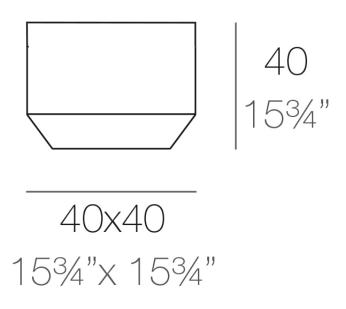

#### Description

Made of polyethylene resin by rotational moulding. 100% Recyclable. Item suitable for indoor and outdoor use. Available in different finishes.

Weight: 5.69 Kg

VELA Lámpara Chill VELA Lamp Chill