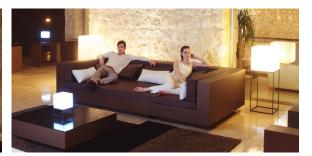

choose from: Professional XLR DMX and Home WIFI DMX. (Remote control included). Optional battery

**RGBW LED BATTERY** Ref. 54068Y



Unit with internal lighting with battery-powered RGBW LED technology. Includes charger and remote control for switching colors and charger. Available only in matte ice white finish.

**RGBW LED DMX BATTERY** Ref. 54068DY



ice 2101

Unit with internal lighting with RGBW LED technology and remote control unit for switching colors. Also controlLED by DMX-1024 (wireless), enabling communication between one or more products simultaneously via the DMX

transmitter (not included). There are two options to choose from: Professional XLR DMX and Home WIFI DMX. (Remote control included).

#### estructura

#### ALUMINIUM Ref. VVAR00489





black

### **Ambients**