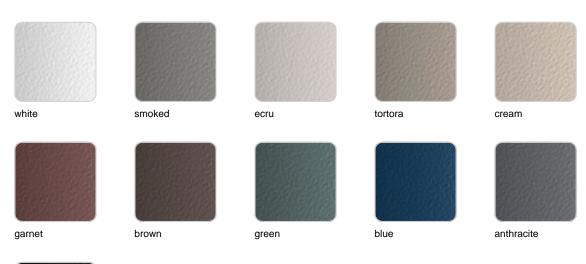

ded). There are two options to choose from: Professional XLR DMX and Home WIFI DMX. (Remote control included). Optional battery

**RGBW LED BATTERY** Ref. 54068Y



Unit with internal lighting with battery-powered RGBW LED technology. Includes charger and remote control for switching colors and charger. Available only in matte ice white finish.

**RGBW LED DMX BATTERY** Ref. 54068DY



ice 2101

Unit with internal lighting with RGBW LED technology and remote control unit for switching colors. Also controlLED by DMX-1024 (wireless), enabling communication between one or more products simultaneously via the DMX

transmitter (not included). There are two options to choose from: Professional XLR DMX and Home WIFI DMX. (Remote control included).

#### estructura

#### ALUMINIUM Ref. VVAR00489





black

### **Ambients**