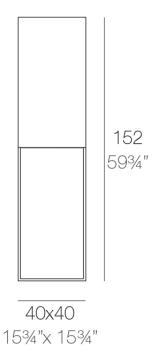

Products / Lamps / Vela High Cube Lamp 40x40x152

### Description

Made of polyethylene resin by rotational moulding. 100% Recyclable. Item suitable for indoor and outdoor use. Available in different finishes.

Weight: 10.5 Kg

VELA Lámpara Cubo Alto 152 VELA Lamp High Cube 152