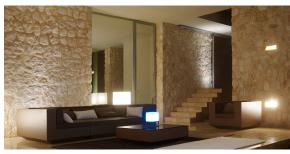

o choose from: Professional XLR DMX and Home WIFI DMX. (Remote control included). Optional battery

**RGBW LED BATTERY** Ref. 54068Y



Unit with internal lighting with battery-powered RGBW LED technology. Includes charger and remote control for switching colors and charger. Available only in matte ice white finish.

**RGBW LED DMX BATTERY** Ref. 54068DY



ice 2101

Unit with internal lighting with RGBW LED technology and remote control unit for switching colors. Also controlLED by DMX-1024 (wireless), enabling communication between one or more products simultaneously via the DMX

transmitter (not included). There are two options to choose from: Professional XLR DMX and Home WIFI DMX. (Remote control included).

#### estructura

#### ALUMINIUM Ref. VVAR00489





black

### **Ambients**