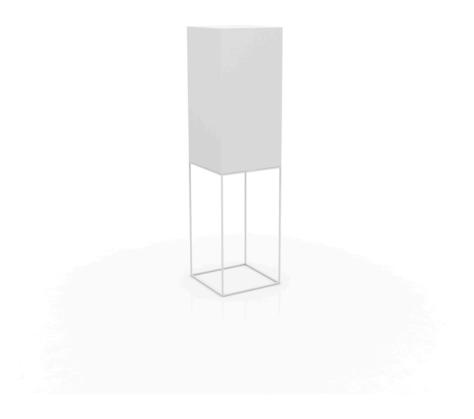

Products / Lamps / Vela High Cube Lamp 40x40x152

# Vela high cube lamp 40x40x152

by Ramón Esteve

Vela collection, designed by <u>Ramón Esteve</u> for <u>Vondom</u>, captures the essence of modern design in outdoor living. This collection of contemporary outdoor furniture and planters is crafted to provide exceptional comfort and quality, similar to indoor furnishings, while retaining its distinctive features. With a focus on sleek design, each piece enhances contemporary outdoor furniture and showcases the feeling of modern luxury.

### Description

Made of polyethylene resin by rotational moulding. 100% Recyclable. Item suitable for indoor and outdoor use. Available in different finishes.

Weight: 10.5 Kg

VELA Lámpara Cubo Alto 152 VELA Lamp High Cube 152