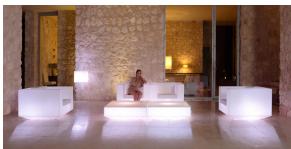

# Vela high cube lamp 40x40x152

by Ramón Esteve

Vela collection, designed by <u>Ramón Esteve</u> for <u>Vondom</u>, captures the essence of modern design in outdoor living. This collection of contemporary outdoor furniture and planters is crafted to provide exceptional comfort and quality, similar to indoor furnishings, while retaining its distinctive features. With a focus on sleek design, each piece enhances contemporary outdoor furniture and showcases the feeling of modern luxury.

Manufactured in Europe, the Vela collection is an example of superior craftsmanship and innovation. Crafted from the highest quality materials, these pieces are durable and weather resistant, ensuring lasting beauty and functionality. Whether entertaining or enjoying quiet moments, the collection transforms your outdoor space into a sophisticated retreat that perfectly blends modern design with comfort and style.