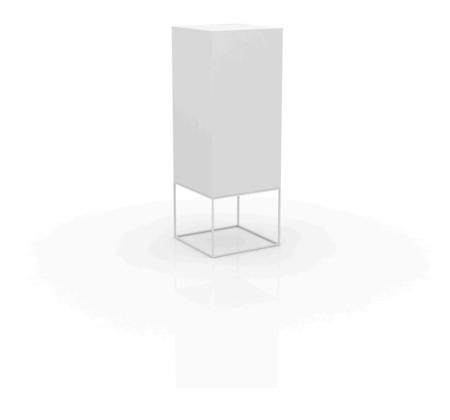

Products / Lamps / Vela High Cube Lamp 40x40x110

## Vela high cube lamp 40x40x110

by Ramón Esteve

Vela collection, designed by <u>Ramón Esteve</u> for <u>Vondom</u>, captures the essence of modern design in outdoor living. This collection of contemporary outdoor furniture and planters is crafted to provide exceptional comfort and quality, similar to indoor furnishings, while retaining its distinctive features. With a focus on sleek design, each piece enhances contemporary outdoor furniture and showcases the feeling of modern luxury.

### Description

Made of polyethylene resin by rotational moulding. 100% Recyclable. Item suitable for indoor and outdoor use. Available in different finishes.

Weight: 10.5 Kg

15¾"x 15¾"

VELA Lámpara Cubo Alto 110 VELA Lamp High Cube 110