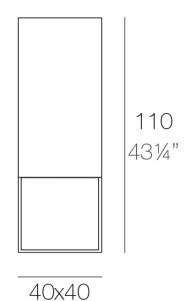

### Description

Made of polyethylene resin by rotational moulding. 100% Recyclable. Item suitable for indoor and outdoor use. Available in different finishes.

Weight: 10.5 Kg

15¾"x 15¾"

VELA Lámpara Cubo Alto 110 VELA Lamp High Cube 110