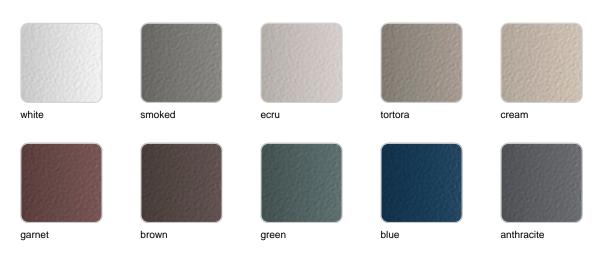

smitter (not included). There are two options to choose from: Professional XLR DMX and Home WIFI DMX. (Remote control included). Optional battery

RGBW LED BATTERY Ref. 54067Y



Unit with internal lighting with battery-powered RGBW LED technology. Includes charger and remote control for switching colors and charger. Available only in matte ice white finish.

RGBW LED DMX BATTERY Ref. 54067DY



Unit with internal lighting with RGBW LED technology and remote control unit for switching colors. Also controlLED by DMX-1024 (wireless), enabling communication between one or more products simultaneously via the DMX

transmitter (not included). There are two options to choose from: Professional XLR DMX and Home WIFI DMX. (Remote control included).

#### estructura

#### ALUMINIUM Ref. VVAR00486





black

### **Ambients**