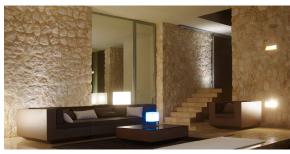

are two options to choose from: Professional XLR DMX and Home WIFI DMX. (Remote control included). Optional battery

RGBW LED BATTERY Ref. 54067Y



Unit with internal lighting with battery-powered RGBW LED technology. Includes charger and remote control for switching colors and charger. Available only in matte ice white finish.

RGBW LED DMX BATTERY Ref. 54067DY



Unit with internal lighting with RGBW LED technology and remote control unit for switching colors. Also controlLED by DMX-1024 (wireless), enabling communication between one or more products simultaneously via the DMX

transmitter (not included). There are two options to choose from: Professional XLR DMX and Home WIFI DMX. (Remote control included).

#### estructura

#### ALUMINIUM Ref. VVAR00486





black

### **Ambients**