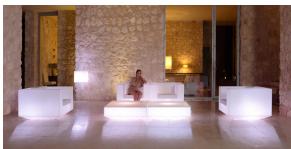

two options to choose from: Professional XLR DMX and Home WIFI DMX. (Remote control included). Optional battery

RGBW LED BATTERY Ref. 54067Y



Unit with internal lighting with battery-powered RGBW LED technology. Includes charger and remote control for switching colors and charger. Available only in matte ice white finish.

RGBW LED DMX BATTERY Ref. 54067DY



Unit with internal lighting with RGBW LED technology and remote control unit for switching colors. Also controlLED by DMX-1024 (wireless), enabling communication between one or more products simultaneously via the DMX

transmitter (not included). There are two options to choose from: Professional XLR DMX and Home WIFI DMX. (Remote control included).

#### estructura

#### ALUMINIUM Ref. VVAR00486





black

### **Ambients**