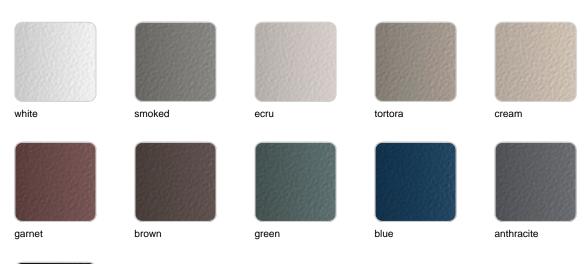

### Description

Made of polyethylene resin by rotational moulding.100% Recyclable. Item suitable for indoor and outdoor use. Available in different finishes.

Weight: 6.69 Kg

40x40 15¾"x 15¾"

VELA Lámpara Cubo 112 VELA Lamp Cube 112

### **Finishes**