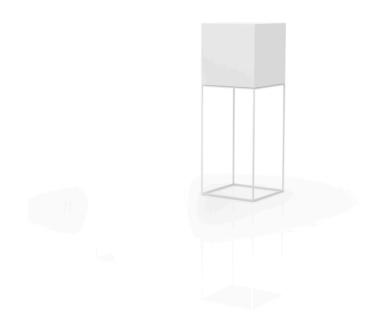

Products / Lamps / Vela Cube Lamp 40x40x112

## Vela cube lamp 40x40x112

by Ramón Esteve

Vela collection, designed by <u>Ramón Esteve</u> for <u>Vondom</u>, captures the essence of modern design in outdoor living. This collection of contemporary outdoor furniture and planters is crafted to provide exceptional comfort and quality, similar to indoor furnishings, while retaining its distinctive features. With a focus on sleek design, each piece enhances contemporary outdoor furniture and showcases the feeling of modern luxury.

### Description

Made of polyethylene resin by rotational moulding.100% Recyclable. Item suitable for indoor and outdoor use. Available in different finishes.

Weight: 6.69 Kg

40x40 15¾"x 15¾"

VELA Lámpara Cubo 112 VELA Lamp Cube 112