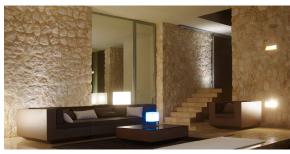

oose from: Professional XLR DMX and Home WIFI DMX. (Remote control included). Optional battery

RGBW LED BATTERY Ref. 54065Y



ICE 2 10 1

Unit with internal lighting with battery-powered RGBW LED technology. Includes charger and remote control for switching colors and charger. Available only in matte ice white finish.

RGBW LED DMX BATTERY Ref. 54065DY



ice 2101

Unit with internal lighting with RGBW LED technology and remote control unit for switching colors. Also controlLED by DMX-1024 (wireless), enabling communication between one or more products simultaneously via the DMX

transmitter (not included). There are two options to choose from: Professional XLR DMX and Home WIFI DMX. (Remote control included).

#### estructura

#### ALUMINIUM Ref. VVAR00489





black

### **Ambients**