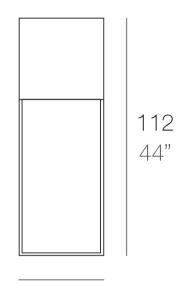

### Description

Made of polyethylene resin by rotational moulding.100% Recyclable. Item suitable for indoor and outdoor use. Available in different finishes.

Weight: 6.69 Kg

40x40 15¾"x 15¾"

VELA Lámpara Cubo 112 VELA Lamp Cube 112