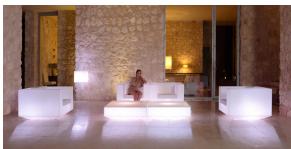

## Vela cube lamp 40x40x112

by Ramón Esteve

Vela collection, designed by <u>Ramón Esteve</u> for <u>Vondom</u>, captures the essence of modern design in outdoor living. This collection of contemporary outdoor furniture and planters is crafted to provide exceptional comfort and quality, similar to indoor furnishings, while retaining its distinctive features. With a focus on sleek design, each piece enhances contemporary outdoor furniture and showcases the feeling of modern luxury.

Manufactured in Europe, the Vela collection is an example of superior craftsmanship and innovation. Crafted from the highest quality materials, these pieces are durable and weather resistant, ensuring lasting beauty and functionality. Whether entertaining or enjoying quiet moments, the collection transforms your outdoor space into a sophisticated retreat that perfectly blends modern design with comfort and style.