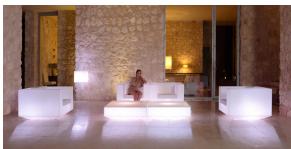

## Vela cube lamp 40x40x70

by Ramón Esteve

Vela collection, designed by <u>Ramón Esteve</u> for <u>Vondom</u>, captures the essence of modern design in outdoor living. This collection of contemporary outdoor furniture and planters is crafted to provide exceptional comfort and quality, similar to indoor furnishings, while retaining its distinctive features. With a focus on sleek design, each piece enhances contemporary outdoor furniture and showcases the feeling of modern luxury.

Manufactured in Europe, the Vela collection is an example of superior craftsmanship and innovation. Crafted from the highest quality materials, these pieces are durable and weather resistant, ensuring lasting beauty and functionality. Whether entertaining or enjoying quiet moments, the collection transforms your outdoor space into a sophisticated retreat that perfectly blends modern design with comfort and style.