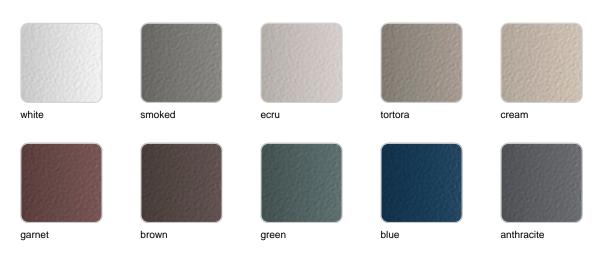

### Description

Made of polyethylene resin by rotational moulding.100% Recyclable. Item suitable for indoor and outdoor use. Available in different finishes.

Weight: 6 Kg

VELA Lámpara Cubo 70 VELA Lamp Cube 70

### **Finishes**