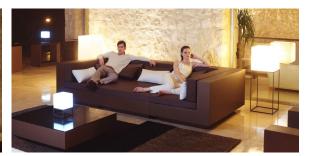

se from: Professional XLR DMX and Home WIFI DMX. (Remote control included). Optional battery

RGBW LED BATTERY Ref. 54064Y



ICE 2 10 1

Unit with internal lighting with battery-powered RGBW LED technology. Includes charger and remote control for switching colors and charger. Available only in matte ice white finish.

RGBW LED DMX BATTERY Ref. 54064DY



ice 2101

Unit with internal lighting with RGBW LED technology and remote control unit for switching colors. Also controlLED by DMX-1024 (wireless), enabling communication between one or more products simultaneously via the DMX

transmitter (not included). There are two options to choose from: Professional XLR DMX and Home WIFI DMX. (Remote control included).

#### estructura

#### ALUMINIUM Ref. VVAR00486





black

### **Ambients**