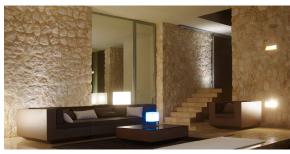

oose from: Professional XLR DMX and Home WIFI DMX. (Remote control included). Optional battery

RGBW LED BATTERY Ref. 54064Y



ICE 2 10 1

Unit with internal lighting with battery-powered RGBW LED technology. Includes charger and remote control for switching colors and charger. Available only in matte ice white finish.

RGBW LED DMX BATTERY Ref. 54064DY



ice 2101

Unit with internal lighting with RGBW LED technology and remote control unit for switching colors. Also controlLED by DMX-1024 (wireless), enabling communication between one or more products simultaneously via the DMX

transmitter (not included). There are two options to choose from: Professional XLR DMX and Home WIFI DMX. (Remote control included).

#### estructura

#### ALUMINIUM Ref. VVAR00486





black

### **Ambients**