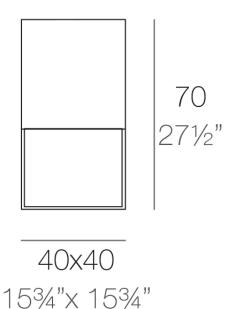

Products / Lamps / Vela Cube Lamp 40x40x70

### Description

Made of polyethylene resin by rotational moulding.100% Recyclable. Item suitable for indoor and outdoor use. Available in different finishes.

Weight: 6 Kg

VELA Lámpara Cubo 70 VELA Lamp Cube 70