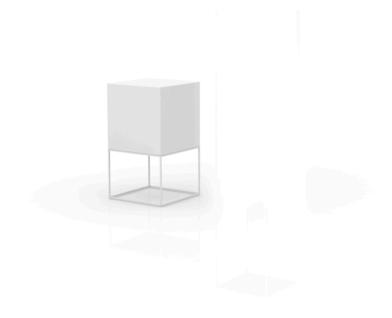

Products / Lamps / Vela Cube Lamp 40x40x70

## Vela cube lamp 40x40x70

by Ramón Esteve

Vela collection, designed by <u>Ramón Esteve</u> for <u>Vondom</u>, captures the essence of modern design in outdoor living. This collection of contemporary outdoor furniture and planters is crafted to provide exceptional comfort and quality, similar to indoor furnishings, while retaining its distinctive features. With a focus on sleek design, each piece enhances contemporary outdoor furniture and showcases the feeling of modern luxury.

### Description

Made of polyethylene resin by rotational moulding.100% Recyclable. Item suitable for indoor and outdoor use. Available in different finishes.

Weight: 6 Kg

VELA Lámpara Cubo 70 VELA Lamp Cube 70