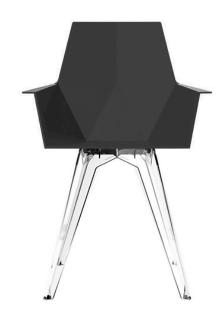

### Faz armchair

by Ramón Esteve

A commitment to minimalist aesthetics, Faz is a sleek and contemporary ensemble of outdoor furniture and planters designed by <u>Ramón Esteve</u> for <u>Vondom</u>. Esteve's creative vision for Faz transcends mere functionality and aims to integrate and harmonize with different spaces, be they residential or expansive installations. Through a deliberate selection of materials and the strategic incorporation of lighting elements, Ramón Esteve has created an atmosphere that exudes serenity, timelessness and an universality. His ability to blend form and function creates an immersive experience where the boundaries between indoors and outdoors are blurred, leaving behind only an impression of cohesive elegance. In short, he is the mastermind behind Faz's ambience.

#### Description

One piece moulded seat and back polypropylene chair, with clear polycarbonate legs. Item suitable for indoor and outdoor use.

Weight: 4.31 Kg