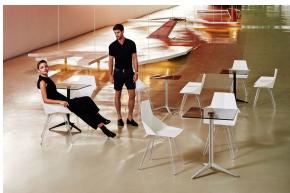

hey residential or expansive installations. Through a deliberate selection of materials and the strategic incorporation of lighting elements, Ramón Esteve has created an atmosphere that exudes serenity, timelessness and an universality. His ability to blend form and function creates an immersive experience where the boundaries between indoors and outdoors are blurred, leaving behind only an impression of cohesive elegance. In short, he is the mastermind behind Faz's ambience.

## **VOUDOM**





#### Info

#### Description

One piece moulded seat and back polypropylene chair, with clear polycarbonate legs. Item suitable for indoor and outdoor use.

Weight: 4.31 Kg





#### **Finishes**

#### finishes

BASIC PP Ref. 54063



Available in various colors

# **VOUDOM**

### **Ambients**