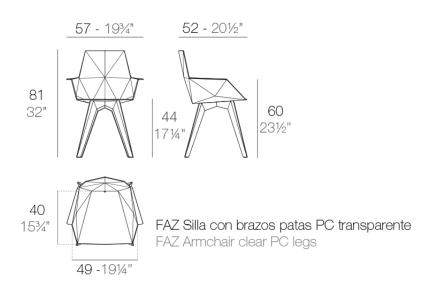

#### Description

One piece moulded seat and back polypropylene chair, with clear polycarbonate legs. Item suitable for indoor and outdoor use.

Weight: 4.31 Kg