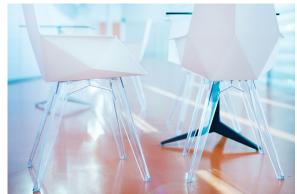

#### Description

One piece moulded seat and back polypropylene chair, with clear polycarbonate legs. Item suitable for indoor and outdoor use.

Weight: 4.31 Kg