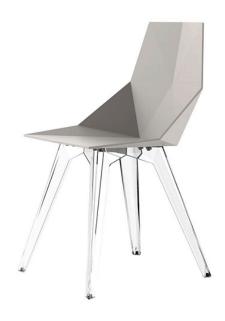

#### Description

One piece moulded seat and back polypropylene chair, with clear polycarbonate legs. Item suitable for indoor and outdoor use.

Weight: 3.81 Kg