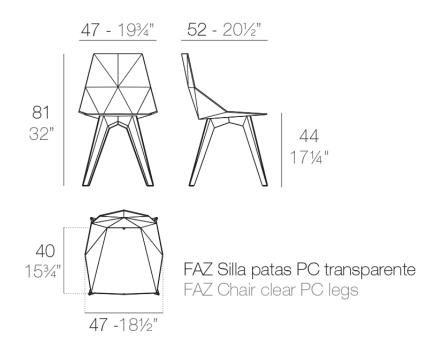

#### Description

One piece moulded seat and back polypropylene chair, with clear polycarbonate legs. Item suitable for indoor and outdoor use.

Weight: 3.81 Kg