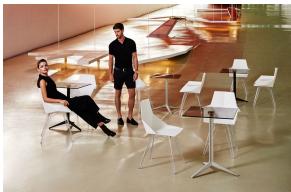

dential or expansive installations. Through a deliberate selection of materials and the strategic incorporation of lighting elements, Ramón Esteve has created an atmosphere that exudes serenity, timelessness and an universality. His ability to blend form and function creates an immersive experience where the boundaries between indoors and outdoors are blurred, leaving behind only an impression of cohesive elegance. In short, he is the mastermind behind Faz's ambience.

# **VOUDOM**



# **VOUDOM**

### Info

#### Description

One piece moulded seat and back polypropylene chair, with clear polycarbonate legs. Item suitable for indoor and outdoor use.

Weight: 3.81 Kg





### **Finishes**

#### finishes

BASIC PP Ref. 54062



Available in various colors

# **VOUDOM**

## **Ambients**