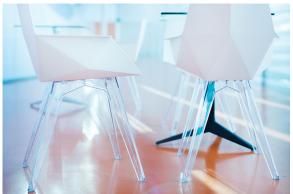

#### Description

One piece moulded seat and back polypropylene chair, with clear polycarbonate legs. Item suitable for indoor and outdoor use.

Weight: 3.81 Kg