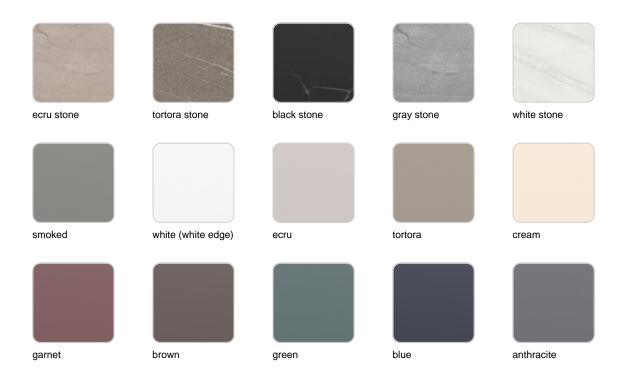

### tabletops

Solid Core Ref. VVAR00555

HPL Ref. VVAR00555

HPL black edge

#### Solid Core wood Ref. VVAR00555