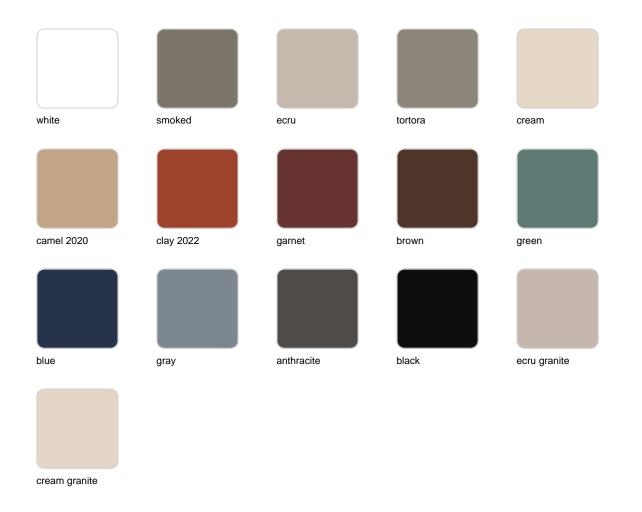

y residential or expansive installations. Through a deliberate selection of materials and the strategic incorporation of lighting elements, Ramón Esteve has created an atmosphere that exudes serenity, timelessness and an universality. His ability to blend form and function creates an immersive experience where the boundaries between indoors and outdoors are blurred, leaving behind only an impression of cohesive elegance. In short, he is the mastermind behind Faz's ambience.



### Info

### Description

Made of polyethylene resin by rotational moulding.100% Recyclable. Item suitable for indoor and outdoor use. Available in different finishes.

Weight: 18.1 Kg



FAZ Mesa Inox 100x100 FAZ Dinning Table Stainless Base 391/4"x 391/4"

### **Finishes**

#### finishes

#### BASIC Ref. 54060CB



Matt Polyethylene

### tabletops

Solid Core Ref. VVAR00555



HPL Ref. VVAR00555



HPL black edge

#### Solid Core wood Ref. VVAR00555