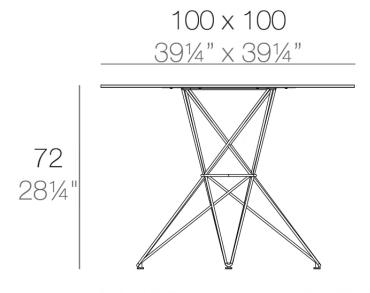

### Description

Made of polyethylene resin by rotational moulding.100% Recyclable. Item suitable for indoor and outdoor use. Available in different finishes.

Weight: 18.1 Kg

FAZ Mesa Inox 100x100 FAZ Dinning Table Stainless Base 391/4"x 391/4"