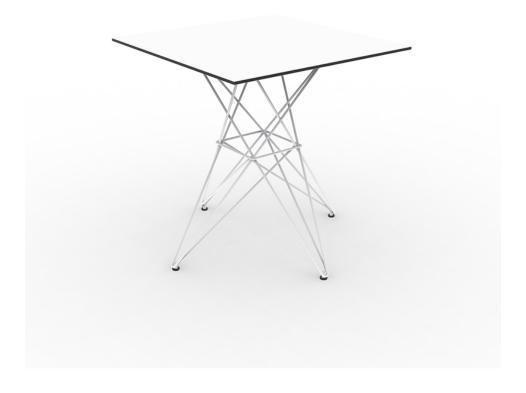

Products / Dining Tables / Faz Table Stainless Base 70x70x72

### Faz table stainless base 70x70x72

by Ramón Esteve

A commitment to minimalist aesthetics, Faz is a sleek and contemporary ensemble of outdoor furniture and planters designed by <u>Ramón Esteve</u> for <u>Vondom</u>. Esteve's creative vision for Faz transcends mere functionality and aims to integrate and harmonize with different spaces, be they residential or expansive installations. Through a deliberate selection of materials and the strategic incorporation of lighting elements, Ramón Esteve has created an atmosphere that exudes serenity, timelessness and an universality. His ability to blend form and function creates an immersive experience where the boundaries between indoors and outdoors are blurred, leaving behind only an impression of cohesive elegance. In short, he is the mastermind behind Faz's ambience.

#### Description

Made of polyethylene resin by rotational moulding.100% Recyclable. Item suitable for indoor and outdoor use. Available in different finishes.

Weight: 9.5 Kg

FAZ Mesa Inox 70x70 FAZ Dinning Table Stainless Base 271/2"x 271/2"