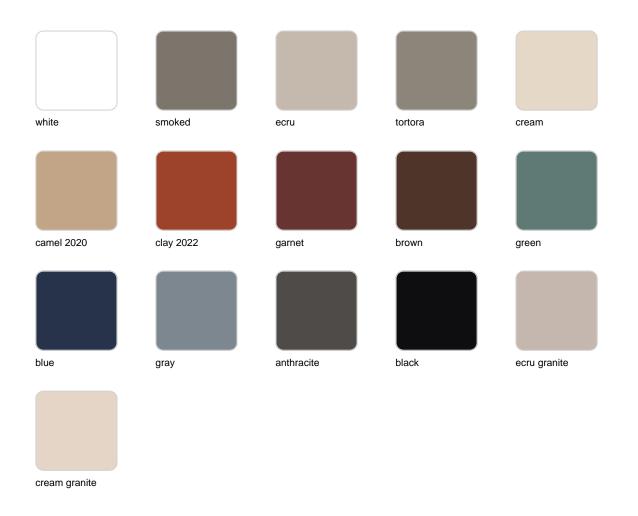

ey residential or expansive installations. Through a deliberate selection of materials and the strategic incorporation of lighting elements, Ramón Esteve has created an atmosphere that exudes serenity, timelessness and an universality. His ability to blend form and function creates an immersive experience where the boundaries between indoors and outdoors are blurred, leaving behind only an impression of cohesive elegance. In short, he is the mastermind behind Faz's ambience.



#### Info

#### Description

Made of polyethylene resin by rotational moulding.100% Recyclable. Item suitable for indoor and outdoor use. Available in different finishes.

Weight: 9.5 Kg



FAZ Mesa Inox 70x70 FAZ Dinning Table Stainless Base 271/2"x 271/2"

### **Finishes**

#### finishes

### BASIC

Ref. 54058CB



Matt Polyethylene

### tabletops

**HPL** 

Ref. VVAR00522



HPL black edge

## **Ambients**