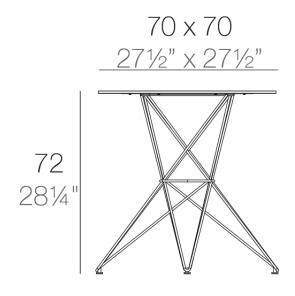

#### Description

Made of polyethylene resin by rotational moulding.100% Recyclable. Item suitable for indoor and outdoor use. Available in different finishes.

Weight: 9.5 Kg

FAZ Mesa Inox 70x70 FAZ Dinning Table Stainless Base 271/2"x 271/2"