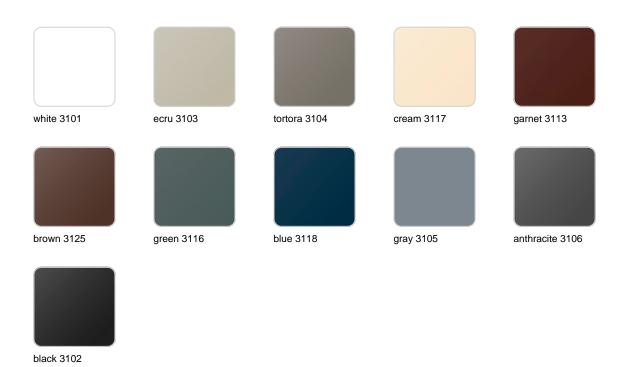

### **Finishes**

#### finishes

#### BASIC Ref. 54052

Matt Polyethylene

LACQUERED Ref. 54052F

Lacquered Polyethylene