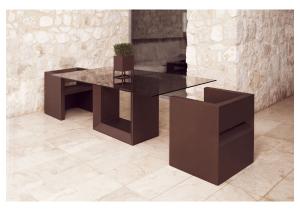

## Vela armchair

by Ramón Esteve

Vela collection, designed by <u>Ramón Esteve</u> for <u>Vondom</u>, captures the essence of modern design in outdoor living. This collection of contemporary outdoor furniture and planters is crafted to provide exceptional comfort and quality, similar to indoor furnishings, while retaining its distinctive features. With a focus on sleek design, each piece enhances contemporary outdoor furniture and showcases the feeling of modern luxury.

Manufactured in Europe, the Vela collection is an example of superior craftsmanship and innovation. Crafted from the highest quality materials, these pieces are durable and weather resistant, ensuring lasting beauty and functionality. Whether entertaining or enjoying quiet moments, the collection transforms your outdoor space into a sophisticated retreat that perfectly blends modern design with comfort and style.