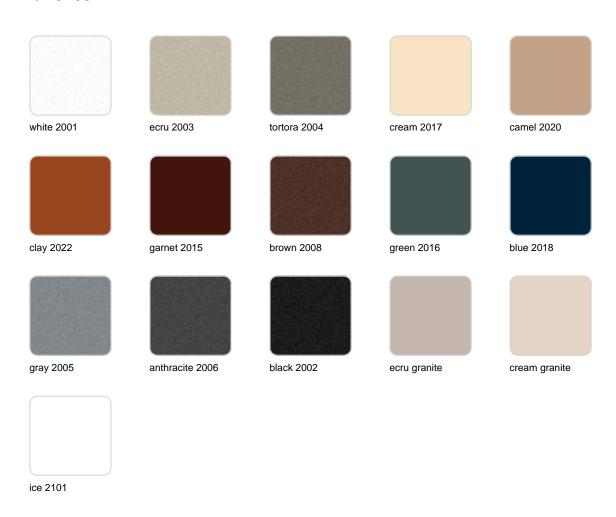

### **Finishes**

#### finishes

#### BASIC Ref. 54052

Matt Polyethylene

LACQUERED Ref. 54052F

Lacquered Polyethylene