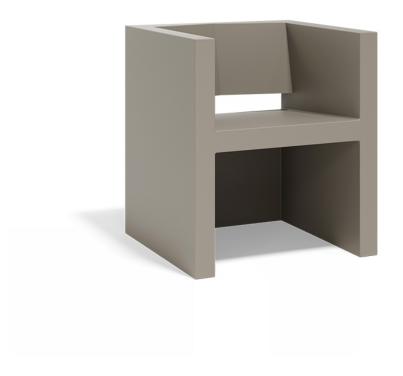

## Vela armchair

by Ramón Esteve

Vela collection, designed by <u>Ramón Esteve</u> for <u>Vondom</u>, captures the essence of modern design in outdoor living. This collection of contemporary outdoor furniture and planters is crafted to provide exceptional comfort and quality, similar to indoor furnishings, while retaining its distinctive features. With a focus on sleek design, each piece enhances contemporary outdoor furniture and showcases the feeling of modern luxury.

Manufactured in Europe, the Vela collection is an example of superior craftsmanship and innovation. Crafted from the highest quality materials, these pieces are durable and weather resistant, ensuring lasting beauty and functionality. Whether entertaining or enjoying quiet moments, the collection transforms your outdoor space into a sophisticated retreat that perfectly blends modern design with comfort and style.

#### Description

Made of polyethylene resin by rotational moulding. 100% Recyclable. Item suitable for indoor and outdoor use. Available in different finishes.

Weight: 13.52 Kg