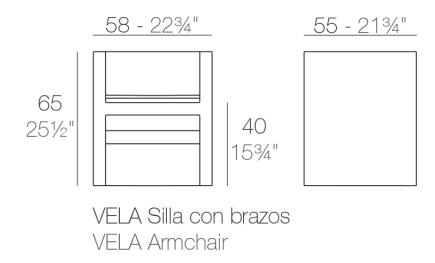

#### Description

Made of polyethylene resin by rotational moulding. 100% Recyclable. Item suitable for indoor and outdoor use. Available in different finishes.

Weight: 13.52 Kg