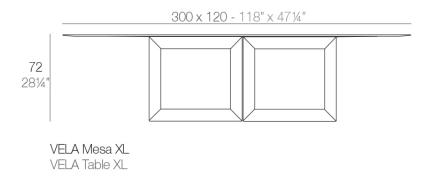

Products / Dining Tables / Vela Table XI 300x120x72

### Vela table xl 300x120x72

by Ramón Esteve

Vela collection, designed by <u>Ramón Esteve</u> for <u>Vondom</u>, captures the essence of modern design in outdoor living. This collection of contemporary outdoor furniture and planters is crafted to provide exceptional comfort and quality, similar to indoor furnishings, while retaining its distinctive features. With a focus on sleek design, each piece enhances contemporary outdoor furniture and showcases the feeling of modern luxury.