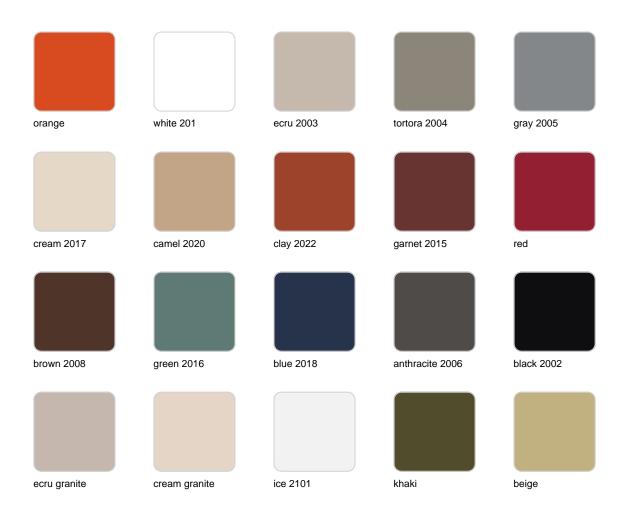

### **Finishes**

#### finishes

#### BASIC Ref. 54051B

Matt Polyethylene

LACQUERED Ref. 54051F

Lacquered Polyethylene