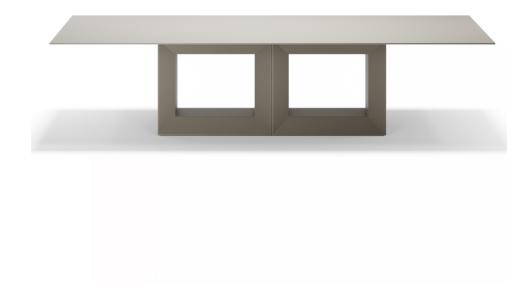

### Vela table xl 300x120x72

by Ramón Esteve

Vela collection, designed by <u>Ramón Esteve</u> for <u>Vondom</u>, captures the essence of modern design in outdoor living. This collection of contemporary outdoor furniture and planters is crafted to provide exceptional comfort and quality, similar to indoor furnishings, while retaining its distinctive features. With a focus on sleek design, each piece enhances contemporary outdoor furniture and showcases the feeling of modern luxury.

#### Description

Made of polyethylene resin by rotational moulding. 100% Recyclable. Item suitable for indoor and outdoor use. Available with different finishes and options.

Weight: 99.3 Kg