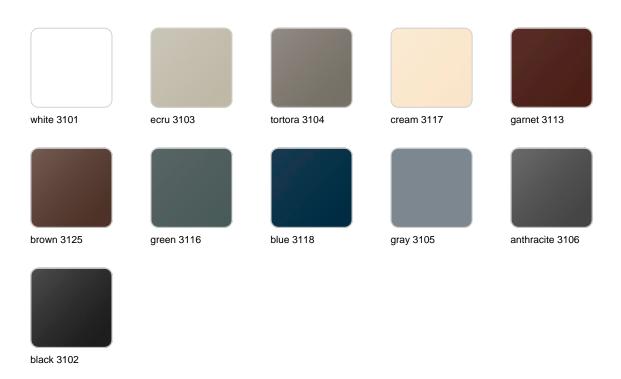

### **Finishes**

#### finishes

#### BASIC Ref. 54051B

Matt Polyethylene

LACQUERED Ref. 54051F

Lacquered Polyethylene