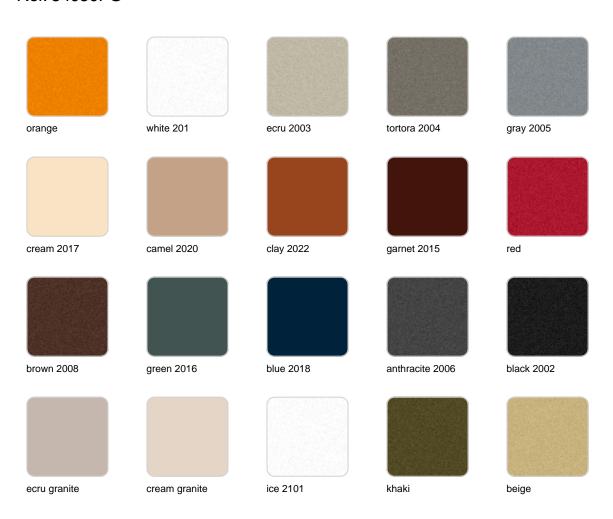

## **Finishes**

#### finishes

#### BASIC Ref. 54050FG

Matt Polyethylene

LACQUERED Ref. 54050F

Lacquered Polyethylene