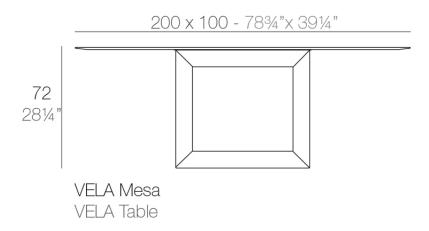

Products / Dining Tables / Vela Table 200x100x72

### Description

Made of polyethylene resin by rotational moulding.100% Recyclable. Item suitable for indoor and outdoor use. Available in different finishes.

Weight: 82.85 Kg