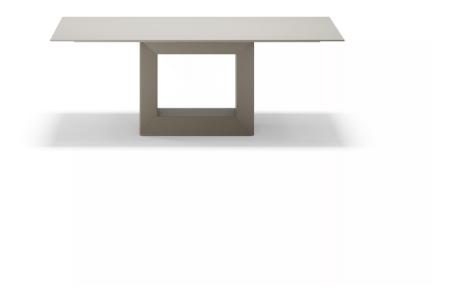

Products / Dining Tables / Vela Table 200x100x72

## Vela table 200x100x72

by Ramón Esteve

Vela collection, designed by <u>Ramón Esteve</u> for <u>Vondom</u>, captures the essence of modern design in outdoor living. This collection of contemporary outdoor furniture and planters is crafted to provide exceptional comfort and quality, similar to indoor furnishings, while retaining its distinctive features. With a focus on sleek design, each piece enhances contemporary outdoor furniture and showcases the feeling of modern luxury.