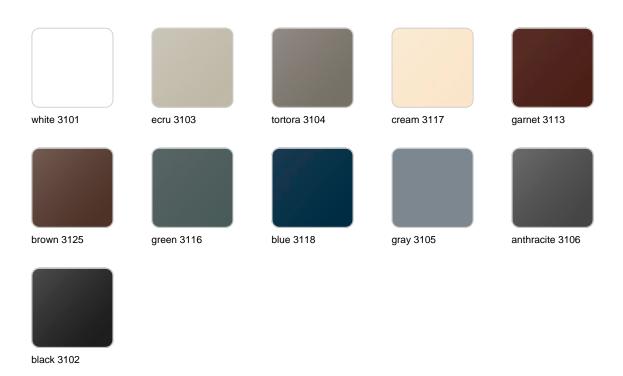

## **Finishes**

#### finishes

#### BASIC Ref. 54050FG

Matt Polyethylene

LACQUERED Ref. 54050F

Lacquered Polyethylene