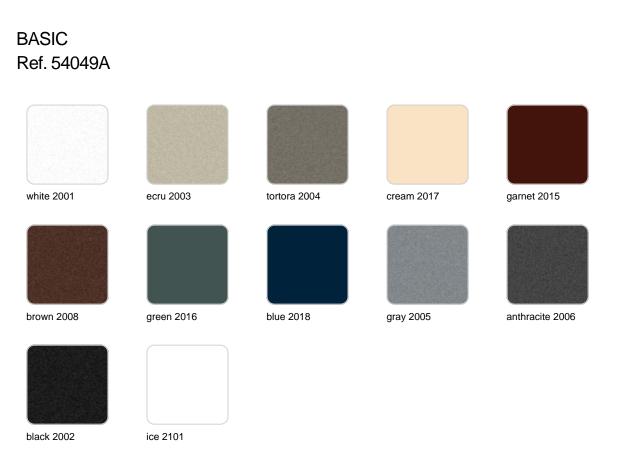

### **Finishes**

finishes

#### Matt Polyethylene

#### SELF-WATERING Ref. 54049R

white 2001

ecru 2003

cream 2017

garnet 2015