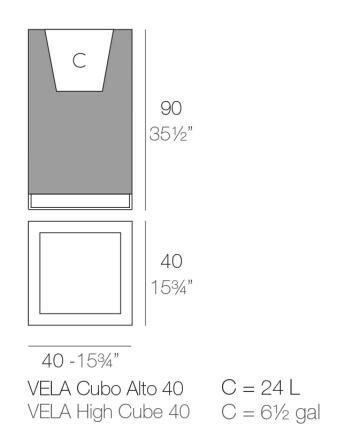

Products / Planters / Vela High Cube Planter 40x40x90

### Description

Pot made of polyethylene resin by rotational moulding. 100% Recyclable. Item suitable for indoor and outdoor use. Available in different finishes.

Weight: 13 Kg