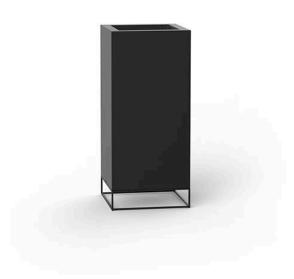

Products / Planters / Vela High Cube Planter 40x40x90

## Vela high cube planter 40x40x90 by Ramón Esteve

Vela collection, designed by <u>Ramón Esteve</u> for <u>Vondom</u>, captures the essence of modern design in outdoor living. This collection of contemporary outdoor furniture and planters is crafted to provide exceptional comfort and quality, similar to indoor furnishings, while retaining its distinctive features. With a focus on sleek design, each piece enhances contemporary outdoor furniture and showcases the feeling of modern luxury.

### Description

Pot made of polyethylene resin by rotational moulding. 100% Recyclable. Item suitable for indoor and outdoor use. Available in different finishes.

Weight: 13 Kg