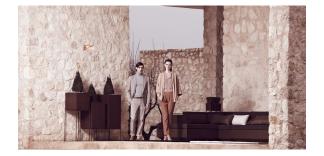

. (Remote control included). Optional battery

RGBW LED BATTERY Ref. 54049Y



Unit with internal lighting with battery-powered RGBW LED technology. Includes charger and remote control for switching colors and charger. Available only in matte ice white finish.

#### RGBW LED DMX BATTERY Ref. 54049DY



Unit with internal lighting with RGBW LED technology and remote control unit for switching colors. Also controlLED by DMX-1024 (wireless), enabling communication between one or more products simultaneously via the DMX transmitter (not included). There are two options to choose from: Professional XLR DMX and Home WIFI DMX. (Remote control included).

### estructura

#### ALUMINIUM Ref. VVAR00491

# **VONDOM**



















blue

tortora



garnet





anthracite



black



## Ambients