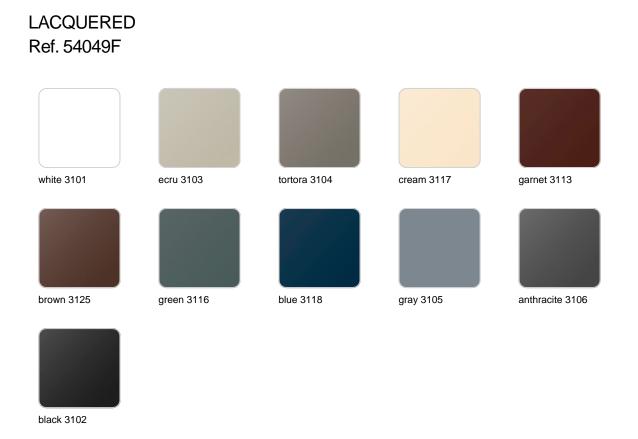

tsmanship and innovation. Crafted from the highest quality materials, these pieces are durable and weather resistant, ensuring lasting beauty and functionality. Whether entertaining or enjoying quiet moments, the collection transforms your outdoor space into a sophisticated retreat that perfectly blends modern design with comfort and style.





# **VOИDOM**

## Info

### Description

Pot made of polyethylene resin by rotational moulding. 100% Recyclable. Item suitable for indoor and outdoor use. Available in different finishes.

Weight: 13 Kg



# **VONDOM**

### **Finishes**

finishes



#### Matt Polyethylene

#### SELF-WATERING Ref. 54049R





white 2001

ecru 2003

cream 2017

garnet 2015

## **VOИDOM**



Self-watering system included in all planters except those with basic finish



#### Lacquered Polyethylene



### lighting

WHITE LED Ref. 54049W



ice 2101

White internally lit unit with LED technology. Available only in matte ice white finish.

RGBW LED Ref. 54049L



Unit with internal lighting with RGBW LED technology and remote control unit for switching colors. Available only in matte ice white finish. Remote control included.

#### RGBW LED DMX Ref. 54049D



Unit with internal lighting with RGBW LED technology and remote control unit for switching colors. Also controlLED by DMX-1024 (wireless), enabling communication between one or more products simultaneously via the DMX



transmitter (not included). There are two options to choose from: Professional XLR DMX and Home WIFI DMX. (Remote control included). Optional battery

RGBW LED BATTERY Ref. 54049Y