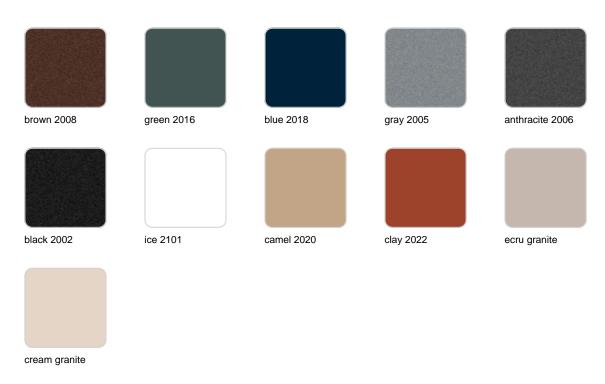

ury.

Manufactured in Europe, the Vela collection is an example of superior craftsmanship and innovation. Crafted from the highest quality materials, these pieces are durable and weather resistant, ensuring lasting beauty and functionality. Whether entertaining or enjoying quiet moments, the collection transforms your outdoor space into a sophisticated retreat that perfectly blends modern design with comfort and style.





# **VOИDOM**

## Info

### Description

Pot made of polyethylene resin by rotational moulding. 100% Recyclable. Item suitable for indoor and outdoor use. Available in different finishes.

Weight: 13 Kg



# **VONDOM**

### **Finishes**

finishes



#### Matt Polyethylene

#### SELF-WATERING Ref. 54049R





white 2001

ecru 2003

cream 2017

garnet 2015

## **VOИDOM**



Self-watering system included in all planters except those with basic finish



#### Lacquered Polyethylene



### lighting

WHITE LED Ref. 54049W



ice 2101

White internally lit unit with LED technology. Available only in matte ice white finish.

RGBW LED Ref. 54049L



Unit with internal lighting with RGBW LED technology and remote control unit for switching colors. Available only in matte ice white finish. Remote control included.

#### RGBW LED DMX Ref. 54049D



Unit with internal lighting with RGBW LED technology and remote control unit for switching colors. Also controlLED by DMX-1024 (wireless), enabling communication between one or more products simultaneously via the DMX



transmitter (not included). There are two options to choose from: Professional XLR DMX and Home WIFI DM