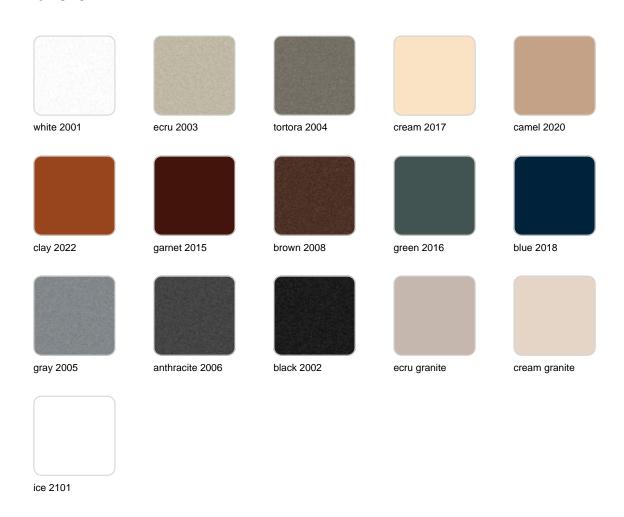

## **Finishes**

#### finishes

#### BASIC Ref. 54047

Matt Polyethylene

LACQUERED Ref. 54047F

Lacquered Polyethylene