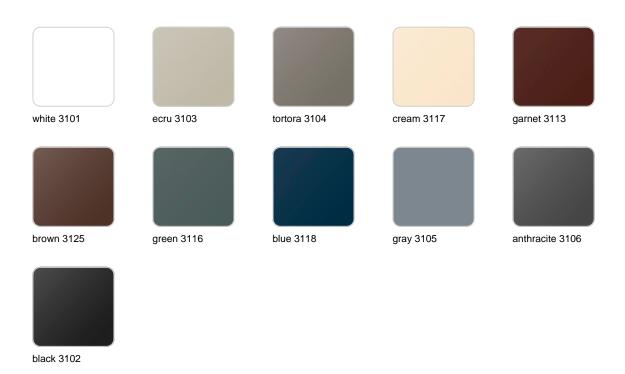

## **Finishes**

#### finishes

#### BASIC Ref. 54047

Matt Polyethylene

LACQUERED Ref. 54047F

Lacquered Polyethylene