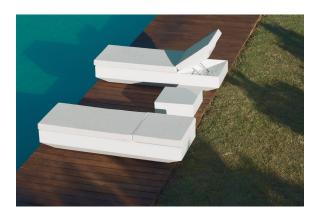

LED BATTERY** Ref. 54047Y



ice 2101

Unit with internal lighting with battery-powered RGBW LED technology. Includes charger and remote control for switching colors and charger. Available only in matte ice white finish.

**RGBW LED DMX BATTERY** 



Ref. 54047DY



ice 2101

Unit with internal lighting with RGBW LED technology and remote control unit for switching colors. Also controlLED by DMX-1024 (wireless), enabling communication between one or more products simultaneously via the DMX transmitter (not included). There are two options to choose from: Professional XLR DMX and Home WIFI DMX. (Remote control included).

#### tabletops

**HPL** 

Ref. 54047P







HPL black edge

#### TEMPERED GLASS Ref. 54047C











Security temperate Glass, board thickness 10 mm

## **Ambients**