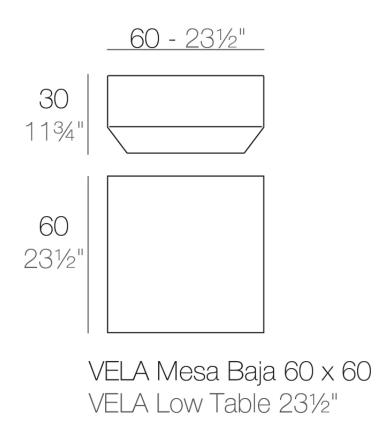

### Description

Made of polyethylene resin by rotational moulding.100% Recyclable. Item suitable for indoor and outdoor use. Available in different finishes.

Weight: 3.3 Kg