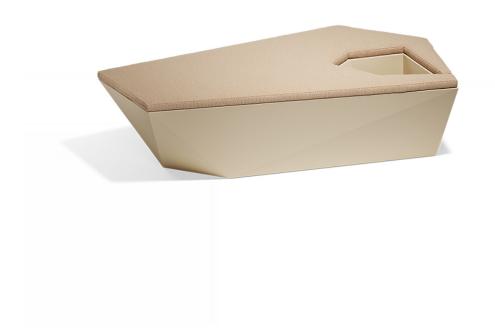

## Faz bench by Ramón Esteve

A commitment to minimalist aesthetics, Faz is a sleek and contemporary ensemble of outdoor furniture and planters designed by <u>Ramón Esteve</u> for <u>Vondom</u>. Esteve's creative vision for Faz transcends mere functionality and aims to integrate and harmonize with different spaces, be they residential or expansive installations. Through a deliberate selection of materials and the strategic incorporation of lighting elements, Ramón Esteve has created an atmosphere that exudes serenity, timelessness and an universality. His ability to blend form and function creates an immersive experience where the boundaries between indoors and outdoors are blurred, leaving behind only an impression of cohesive elegance. In short, he is the mastermind behind Faz's ambience.

### Description

Made of polyethylene resin by rotational moulding. 100% Recyclable. Item suitable for indoor and outdoor use. Available in different finishes.

Weight: 37 Kg