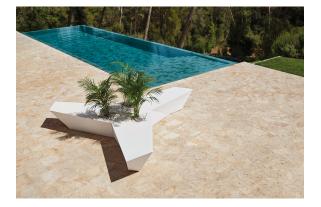

## Faz bench by Ramón Esteve

A commitment to minimalist aesthetics, Faz is a sleek and contemporary ensemble of outdoor furniture and planters designed by <u>Ramón Esteve</u> for <u>Vondom</u>. Esteve's creative vision for Faz transcends mere functionality and aims to integrate and harmonize with different spaces, be they residential or expansive installations. Through a deliberate selection of materials and the strategic incorporation of lighting elements, Ramón Esteve has created an atmosphere that exudes serenity, timelessness and an universality. His ability to blend form and function creates an immersive experience where the boundaries between indoors and outdoors are blurred, leaving behind only an impression of cohesive elegance. In short, he is the mastermind behind Faz's ambience.

## Ambients