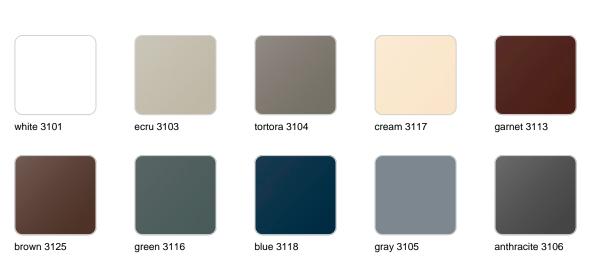

### Finishes

finishes BASIC Ref. 54046 white 2001 ecru 2003 tortora 2004 cream 2017 camel 2020 blue 2018 clay 2022 garnet 2015 brown 2008 green 2016 gray 2005 anthracite 2006 black 2002 ecru granite cream granite

#### SELF-WATERING Ref. 54046R

| white 2001 | ecru 2003       | tortora 2004 | cream 2017   | camel 2020    |
|------------|-----------------|--------------|--------------|---------------|
|            |                 |              |              |               |
| clay 2022  | garnet 2015     | brown 2008   | green 2016   | blue 2018     |
|            |                 |              |              |               |
| gray 2005  | anthracite 2006 | black 2002   | ecru granite | cream granite |
|            |                 |              |              |               |