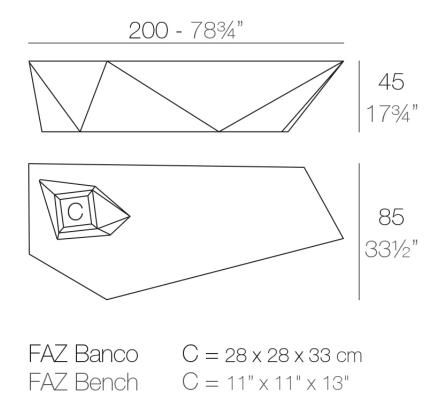

### Description

Made of polyethylene resin by rotational moulding. 100% Recyclable. Item suitable for indoor and outdoor use. Available in different finishes.

Weight: 37 Kg