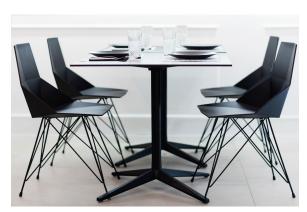

poration of lighting elements, Ramón Esteve has created an atmosphere that exudes serenity, timelessness and an universality. His ability to blend form and function creates an immersive experience where the boundaries between indoors and outdoors are blurred, leaving behind only an impression of cohesive elegance. In short, he is the mastermind behind Faz's ambience.

# **VOUDOM**



# **VOUDOM**

#### Info

#### Description

One piece moulded seat and back polypropylene chair. The legs are made in stainless steel with lacquer in a colour to match the seat. Item suitable for indoor and outdoor use.

Weight: 5.03 Kg





### **Finishes**

#### finishes

BASIC PP Ref. 54045



Available in various colors

#### estructura

ALUMINIUM Ref. VVAR00991







-4/5-

# **VOUDOM**

## **Ambients**