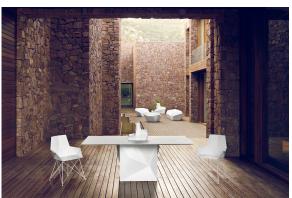

## Faz armchair steel base

by Ramón Esteve

A commitment to minimalist aesthetics, Faz is a sleek and contemporary ensemble of outdoor furniture and planters designed by <u>Ramón Esteve</u> for <u>Vondom</u>. Esteve's creative vision for Faz transcends mere functionality and aims to integrate and harmonize with different spaces, be they residential or expansive installations. Through a deliberate selection of materials and the strategic incorporation of lighting elements, Ramón Esteve has created an atmosphere that exudes serenity, timelessness and an universality. His ability to blend form and function creates an immersive experience where the boundaries between indoors and outdoors are blurred, leaving behind only an impression of cohesive elegance. In short, he is the mastermind behind Faz's ambience.

#### Description

One piece moulded seat and back polypropylene chair. The legs are made in stainless steel with lacquer in a colour to match the seat. Item suitable for indoor and outdoor use.

Weight: 5.03 Kg