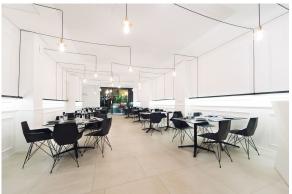

ration of lighting elements, Ramón Esteve has created an atmosphere that exudes serenity, timelessness and an universality. His ability to blend form and function creates an immersive experience where the boundaries between indoors and outdoors are blurred, leaving behind only an impression of cohesive elegance. In short, he is the mastermind behind Faz's ambience.

# **VOUDOM**



# **VOUDOM**

#### Info

#### Description

One piece moulded seat and back polypropylene chair. The legs are made in stainless steel with lacquer in a colour to match the seat. Item suitable for indoor and outdoor use.

Weight: 5.03 Kg





### **Finishes**

#### finishes

BASIC PP Ref. 54045



Available in various colors

#### estructura

ALUMINIUM Ref. VVAR00991







-4/5-

# **VOUDOM**

## **Ambients**