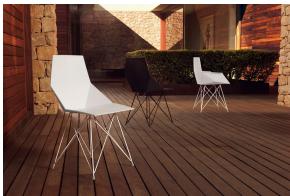

## Faz armchair steel base

by Ramón Esteve

A commitment to minimalist aesthetics, Faz is a sleek and contemporary ensemble of outdoor furniture and planters designed by <u>Ramón Esteve</u> for <u>Vondom</u>. Esteve's creative vision for Faz transcends mere functionality and aims to integrate and harmonize with different spaces, be they residential or expansive installations. Through a deliberate selection of materials and the strategic incorporation of lighting elements, Ramón Esteve has created an atmosphere that exudes serenity, timelessness and an universality. His ability to blend form and function creates an immersive experience where the boundaries between indoors and outdoors are blurred, leaving behind only an impression of cohesive elegance. In short, he is the mastermind behind Faz's ambience.

#### Description

One piece moulded seat and back polypropylene chair. The legs are made in stainless steel with lacquer in a colour to match the seat. Item suitable for indoor and outdoor use.

Weight: 5.03 Kg