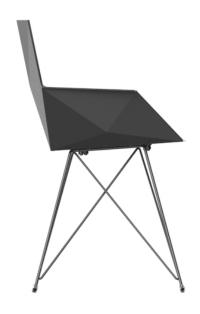

#### Description

One piece moulded seat and back polypropylene chair. The legs are made in stainless steel with lacquer in a colour to match the seat. Item suitable for indoor and outdoor use.

Weight: 5.03 Kg