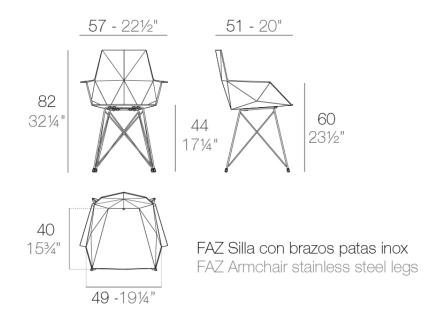

#### Description

One piece moulded seat and back polypropylene chair. The legs are made in stainless steel with lacquer in a colour to match the seat. Item suitable for indoor and outdoor use.

Weight: 5.03 Kg