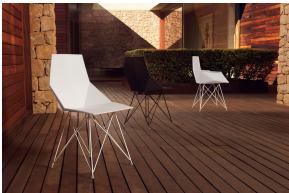

### Faz chair steel base

by Ramón Esteve

A commitment to minimalist aesthetics, Faz is a sleek and contemporary ensemble of outdoor furniture and planters designed by <u>Ramón Esteve</u> for <u>Vondom</u>. Esteve's creative vision for Faz transcends mere functionality and aims to integrate and harmonize with different spaces, be they residential or expansive installations. Through a deliberate selection of materials and the strategic incorporation of lighting elements, Ramón Esteve has created an atmosphere that exudes serenity, timelessness and an universality. His ability to blend form and function creates an immersive experience where the boundaries between indoors and outdoors are blurred, leaving behind only an impression of cohesive elegance. In short, he is the mastermind behind Faz's ambience.

#### Description

One piece moulded seat and back polypropylene chair. The legs are made in stainless steel with lacquer in a colour to match the seat. Item suitable for indoor and outdoor use.

Weight: 2.53 Kg

## **Ambients**