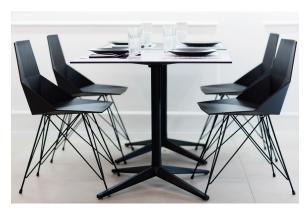

poration of lighting elements, Ramón Esteve has created an atmosphere that exudes serenity, timelessness and an universality. His ability to blend form and function creates an immersive experience where the boundaries between indoors and outdoors are blurred, leaving behind only an impression of cohesive elegance. In short, he is the mastermind behind Faz's ambience.

# **VOUDOM**



# **VOUDOM**

#### Info

#### Description

One piece moulded seat and back polypropylene chair. The legs are made in stainless steel with lacquer in a colour to match the seat. Item suitable for indoor and outdoor use.

Weight: 2.53 Kg





### **Finishes**

#### finishes

BASIC PP Ref. 54044



Available in various colors

#### estructura

ALUMINIUM Ref. VVAR00991







-4/5-

# **VOUDOM**

## **Ambients**