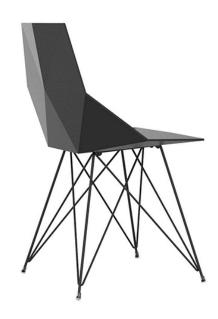

#### Description

One piece moulded seat and back polypropylene chair. The legs are made in stainless steel with lacquer in a colour to match the seat. Item suitable for indoor and outdoor use.

Weight: 2.53 Kg