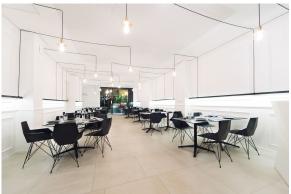

ration of lighting elements, Ramón Esteve has created an atmosphere that exudes serenity, timelessness and an universality. His ability to blend form and function creates an immersive experience where the boundaries between indoors and outdoors are blurred, leaving behind only an impression of cohesive elegance. In short, he is the mastermind behind Faz's ambience.

# **VOUDOM**



# **VOUDOM**

#### Info

#### Description

One piece moulded seat and back polypropylene chair. The legs are made in stainless steel with lacquer in a colour to match the seat. Item suitable for indoor and outdoor use.

Weight: 2.53 Kg





### **Finishes**

#### finishes

BASIC PP Ref. 54044



Available in various colors

#### estructura

ALUMINIUM Ref. VVAR00991







-4/5-

# **VOUDOM**

## **Ambients**