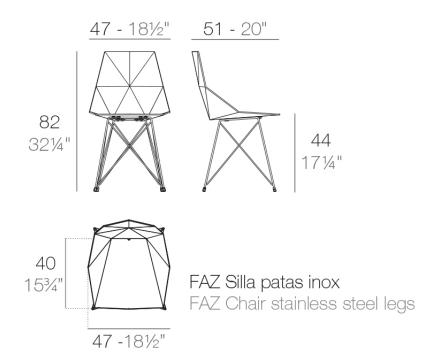

#### Description

One piece moulded seat and back polypropylene chair. The legs are made in stainless steel with lacquer in a colour to match the seat. Item suitable for indoor and outdoor use.

Weight: 2.53 Kg