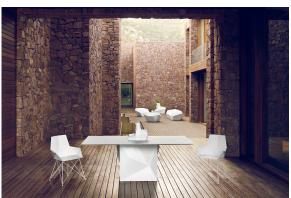

### Faz chair steel base

by Ramón Esteve

A commitment to minimalist aesthetics, Faz is a sleek and contemporary ensemble of outdoor furniture and planters designed by <u>Ramón Esteve</u> for <u>Vondom</u>. Esteve's creative vision for Faz transcends mere functionality and aims to integrate and harmonize with different spaces, be they residential or expansive installations. Through a deliberate selection of materials and the strategic incorporation of lighting elements, Ramón Esteve has created an atmosphere that exudes serenity, timelessness and an universality. His ability to blend form and function creates an immersive experience where the boundaries between indoors and outdoors are blurred, leaving behind only an impression of cohesive elegance. In short, he is the mastermind behind Faz's ambience.

#### Description

One piece moulded seat and back polypropylene chair. The legs are made in stainless steel with lacquer in a colour to match the seat. Item suitable for indoor and outdoor use.

Weight: 2.53 Kg

## **Ambients**