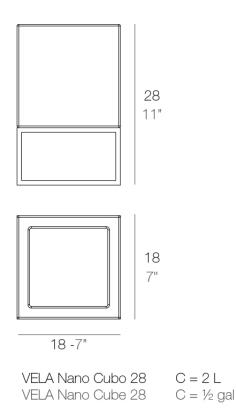

### Description

Pot made of polyethylene resin by rotational moulding. 100% Recyclable. Item suitable for indoor and outdoor use. Available in different finishes.

Weight: 1.6 Kg