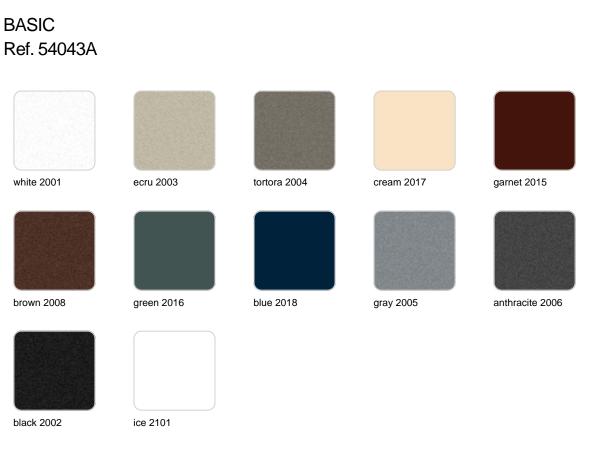

### Finishes

finishes

Matt Polyethylene

#### LACQUERED Ref. 54043F

| white 3101 | ecru 3103 | tortora 3104 | cream 3117 | garnet 3113 |
|------------|-----------|--------------|------------|-------------|

| brown 3125 | green 3116 | blue 3118 | gray 3105 | anthracite 3106 |
|------------|------------|-----------|-----------|-----------------|
|            |            |           |           |                 |

black 3102

Lacquered Polyethylene