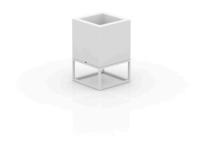

## Vela nano cube planter 18x18x28 by Ramón Esteve

Vela collection, designed by <u>Ramón Esteve</u> for <u>Vondom</u>, captures the essence of modern design in outdoor living. This collection of contemporary outdoor furniture and planters is crafted to provide exceptional comfort and quality, similar to indoor furnishings, while retaining its distinctive features. With a focus on sleek design, each piece enhances contemporary outdoor furniture and showcases the feeling of modern luxury.

### Description

Pot made of polyethylene resin by rotational moulding. 100% Recyclable. Item suitable for indoor and outdoor use. Available in different finishes.

Weight: 1.6 Kg