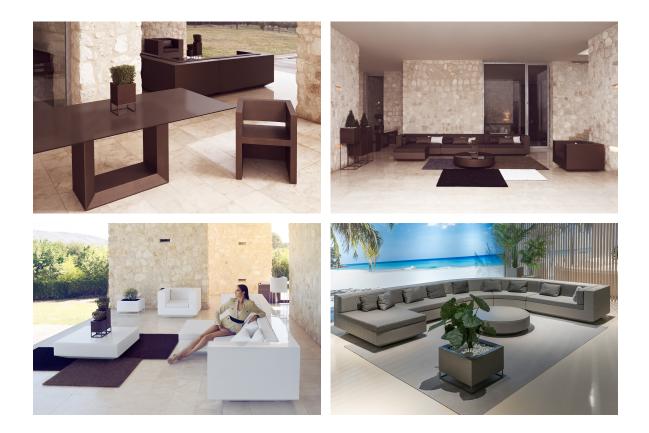

## Vela nano cube planter 18x18x28 by Ramón Esteve

Vela collection, designed by <u>Ramón Esteve</u> for <u>Vondom</u>, captures the essence of modern design in outdoor living. This collection of contemporary outdoor furniture and planters is crafted to provide exceptional comfort and quality, similar to indoor furnishings, while retaining its distinctive features. With a focus on sleek design, each piece enhances contemporary outdoor furniture and showcases the feeling of modern luxury.

Manufactured in Europe, the Vela collection is an example of superior craftsmanship and innovation. Crafted from the highest quality materials, these pieces are durable and weather resistant, ensuring lasting beauty and functionality. Whether entertaining or enjoying quiet moments, the collection transforms your outdoor space into a sophisticated retreat that perfectly blends modern design with comfort and style.

## Ambients