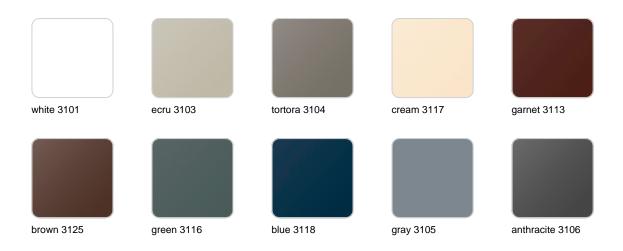

### **Finishes**

#### finishes

#### BASIC Ref. 54038A

Matt Polyethylene

SELF-WATERING Ref. 54038R

Self-watering system included in all planters except those with basic finish

#### LACQUERED Ref. 54038F

Lacquered Polyethylene