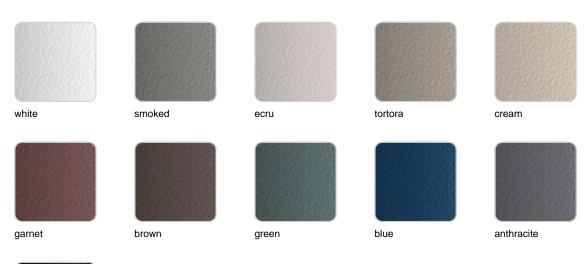

### **Finishes**

#### finishes

#### BASIC Ref. 54038A

Matt Polyethylene

SELF-WATERING Ref. 54038R

Self-watering system included in all planters except those with basic finish

#### LACQUERED Ref. 54038F

Lacquered Polyethylene