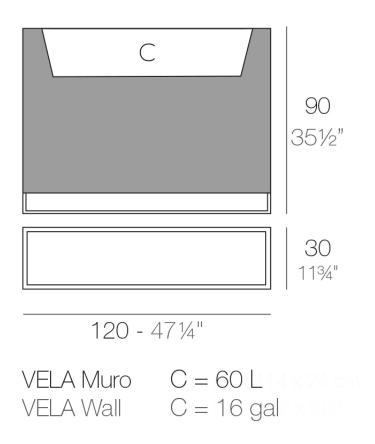

### Description

Pot made of polyethylene resin by rotational moulding. 100% Recyclable. Item suitable for indoor and outdoor use. Available in different finishes.

Weight: 22.1 Kg