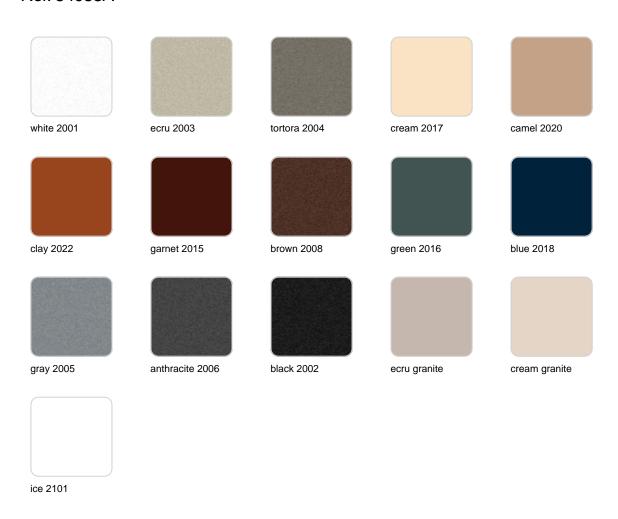

s. With a focus on sleek design, each piece enhances contemporary outdoor furniture and showcases the feeling of modern luxury.

Manufactured in Europe, the Vela collection is an example of superior craftsmanship and innovation. Crafted from the highest quality materials, these pieces are durable and weather resistant, ensuring lasting beauty and functionality. Whether entertaining or enjoying quiet moments, the collection transforms your outdoor space into a sophisticated retreat that perfectly blends modern design with comfort and style.



### Info

### Description

Pot made of polyethylene resin by rotational moulding. 100% Recyclable. Item suitable for indoor and outdoor use. Available in different finishes.

Weight: 22.1 Kg



### **Finishes**

#### finishes

#### BASIC Ref. 54038A



Matt Polyethylene

SELF-WATERING Ref. 54038R



Self-watering system included in all planters except those with basic finish

#### LACQUERED Ref. 54038F







Lacquered Polyethylene

### lighting

WHITE LED Ref. 54038W



ice 2101

White internally lit unit with LED technology. Available only in matte ice white finish.

RGBW LED Ref. 54038L



ice 2101

Unit with internal lighting with RGBW LED technology and remote control unit for switching colors. Available only in matte ice white finish. Remote control included.

RGBW LED DMX Ref. 54038D





Unit with internal lighting with RGBW LED technology and remote control unit for switching colors. Also controlLED by DMX-1024 (wireless), enabling communication between one or more products simultaneously via the DMX transmitter (not included)