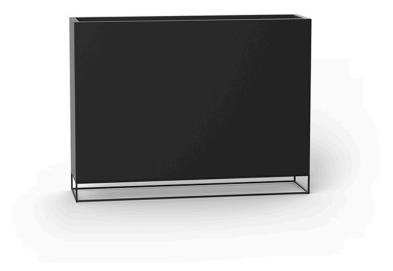

### Description

Pot made of polyethylene resin by rotational moulding. 100% Recyclable. Item suitable for indoor and outdoor use. Available in different finishes.

Weight: 22.1 Kg