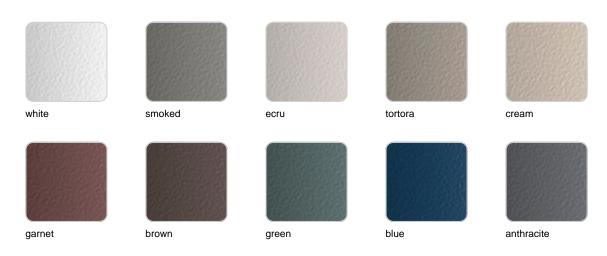

ded). There are two options to choose from: Professional XLR DMX and Home WIFI DMX. (Remote control included). Optional battery

**RGBW LED BATTERY** Ref. 54037Y



Unit with internal lighting with battery-powered RGBW LED technology. Includes charger and remote control for switching colors and charger. Available only in matte ice white finish.

**RGBW LED DMX BATTERY** Ref. 54037DY



ice 2101

Unit with internal lighting with RGBW LED technology and remote control unit for switching colors. Also controlLED by DMX-1024 (wireless), enabling communication between one or more products simultaneously via the DMX

transmitter (not included). There are two options to choose from: Professional XLR DMX and Home WIFI DMX. (Remote control included).

#### estructura

#### ALUMINIUM Ref. VVAR00488





black