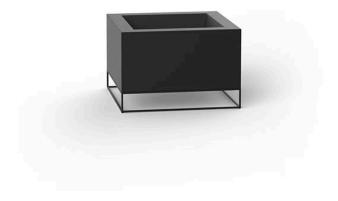

## Vela land planter

by Ramón Esteve

Vela collection, designed by <u>Ramón Esteve</u> for <u>Vondom</u>, captures the essence of modern design in outdoor living. This collection of contemporary outdoor furniture and planters is crafted to provide exceptional comfort and quality, similar to indoor furnishings, while retaining its distinctive features. With a focus on sleek design, each piece enhances contemporary outdoor furniture and showcases the feeling of modern luxury.

Manufactured in Europe, the Vela collection is an example of superior craftsmanship and innovation. Crafted from the highest quality materials, these pieces are durable and weather resistant, ensuring lasting beauty and functionality. Whether entertaining or enjoying quiet moments, the collection transforms your outdoor space into a sophisticated retreat that perfectly blends modern design with comfort and style.

### Description

Pot made of polyethylene resin by rotational moulding. 100% Recyclable. Item suitable for indoor and outdoor use. Available in different finishes.

Weight: 10 Kg