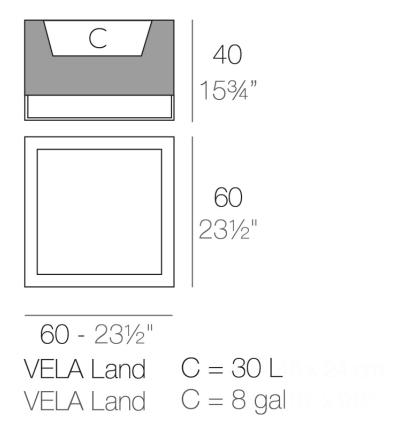

### Description

Pot made of polyethylene resin by rotational moulding. 100% Recyclable. Item suitable for indoor and outdoor use. Available in different finishes.

Weight: 10 Kg