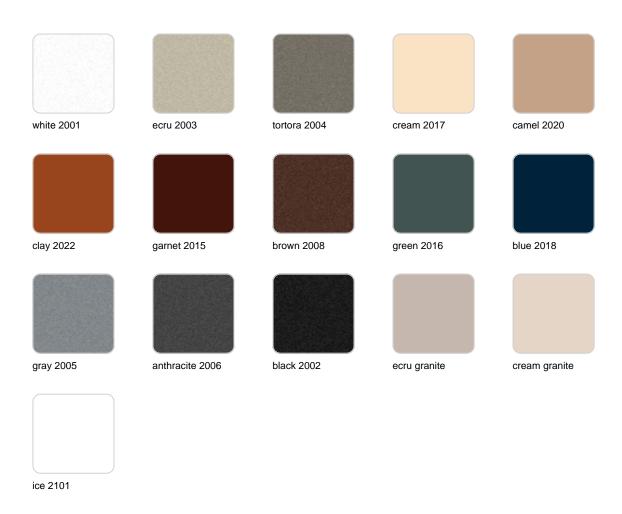

#### BASIC Ref. 54037A

Matt Polyethylene

SELF-WATERING Ref. 54037R

Self-watering system included in all planters except those with basic finish

#### LACQUERED Ref. 54037F

Lacquered Polyethylene