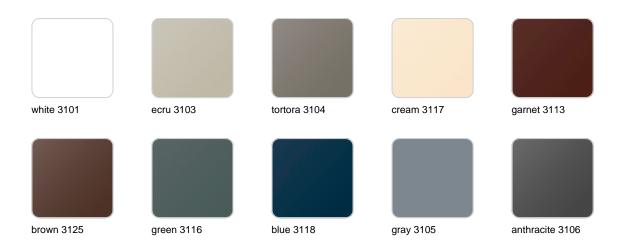

#### BASIC Ref. 54037A

Matt Polyethylene

SELF-WATERING Ref. 54037R

Self-watering system included in all planters except those with basic finish