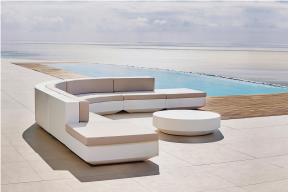

ry

**RGBW LED BATTERY** Ref. 54031Y



ice 2101

Unit with internal lighting with battery-powered RGBW LED technology. Includes charger and remote control for switching colors and charger. Available only in matte ice white finish.

**RGBW LED DMX BATTERY** 



Ref. 54031DY



ice 2101

Unit with internal lighting with RGBW LED technology and remote control unit for switching colors. Also controlLED by DMX-1024 (wireless), enabling communication between one or more products simultaneously via the DMX transmitter (not included). There are two options to choose from: Professional XLR DMX and Home WIFI DMX. (Remote control included).

### tabletops

#### HPL Ref. 54031P





HPL black edge

#### TEMPERED GLASS Ref. 54031C



Security temperate Glass, board thickness 10 mm

## **Ambients**