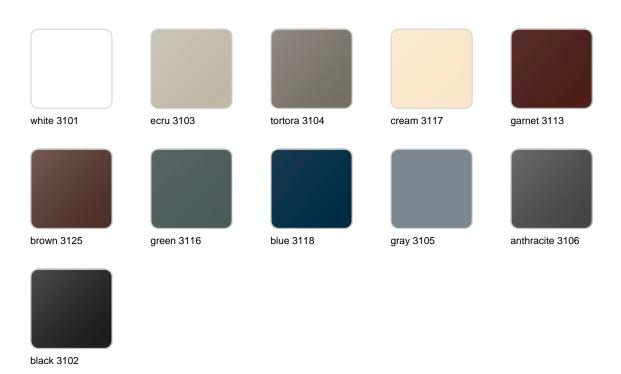

## **Finishes**

### finishes

#### BASIC Ref. 54031

Matt Polyethylene

LACQUERED Ref. 54031F

Lacquered Polyethylene