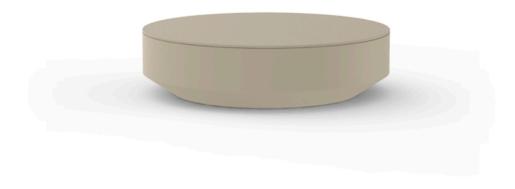

Products / Low Tables / Vela Coffee Table ø120

## Vela coffee table ø120

by Ramón Esteve

Vela collection, designed by <u>Ramón Esteve</u> for <u>Vondom</u>, captures the essence of modern design in outdoor living. This collection of contemporary outdoor furniture and planters is crafted to provide exceptional comfort and quality, similar to indoor furnishings, while retaining its distinctive features. With a focus on sleek design, each piece enhances contemporary outdoor furniture and showcases the feeling of modern luxury.

### Description

Made of polyethylene resin by rotational moulding.100% Recyclable. Item suitable for indoor and outdoor use. Available in different finishes.

Weight: 18.05 Kg