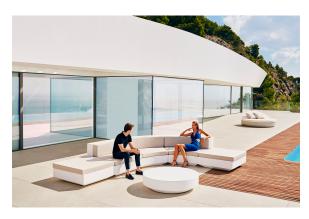

tery

**RGBW LED BATTERY** Ref. 54031Y



ice 2101

Unit with internal lighting with battery-powered RGBW LED technology. Includes charger and remote control for switching colors and charger. Available only in matte ice white finish.

**RGBW LED DMX BATTERY** 



Ref. 54031DY



ice 2101

Unit with internal lighting with RGBW LED technology and remote control unit for switching colors. Also controlLED by DMX-1024 (wireless), enabling communication between one or more products simultaneously via the DMX transmitter (not included). There are two options to choose from: Professional XLR DMX and Home WIFI DMX. (Remote control included).

### tabletops

#### HPL Ref. 54031P





HPL black edge

#### TEMPERED GLASS Ref. 54031C



Security temperate Glass, board thickness 10 mm

## **Ambients**