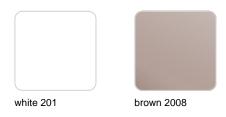

### tabletops

#### HPL Ref. 54031P

HPL black edge

#### TEMPERED GLASS Ref. 54031C

Security temperate Glass, board thickness 10 mm