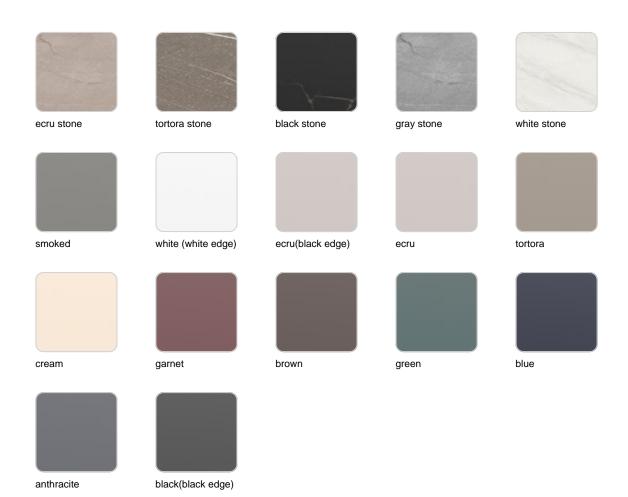

## **Finishes**

### finishes

#### BASIC Ref. 54031

Matt Polyethylene

LACQUERED Ref. 54031F

Lacquered Polyethylene