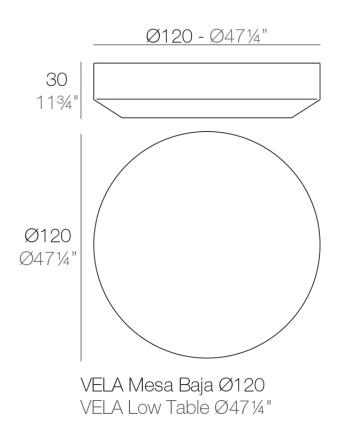

Products / Low Tables / Vela Coffee Table ø120

### Description

Made of polyethylene resin by rotational moulding.100% Recyclable. Item suitable for indoor and outdoor use. Available in different finishes.

Weight: 18.05 Kg