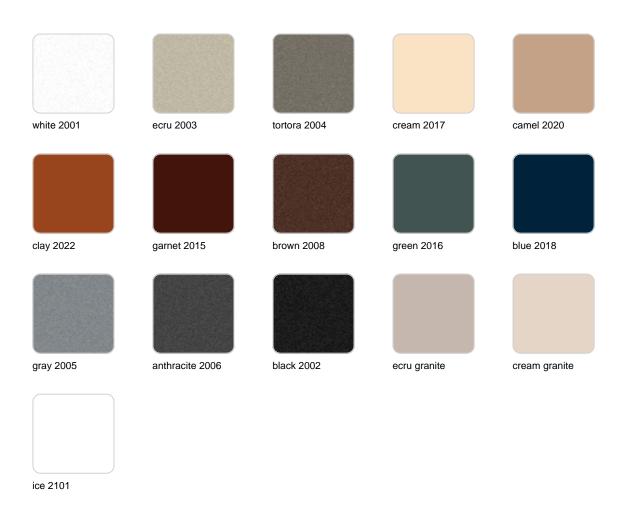

## **Finishes**

### finishes

#### BASIC Ref. 54031

Matt Polyethylene

LACQUERED Ref. 54031F

Lacquered Polyethylene