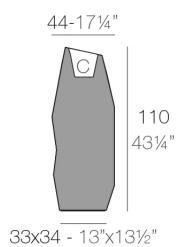

#### Description

Made of polyethylene resin by rotational moulding. 100% Recyclable. Item suitable for indoor and outdoor use. Available in different finishes.

Weight: 8 Kg

FAZ Macetero alto C = 10 LFAZ High planter C = 21/2 gal