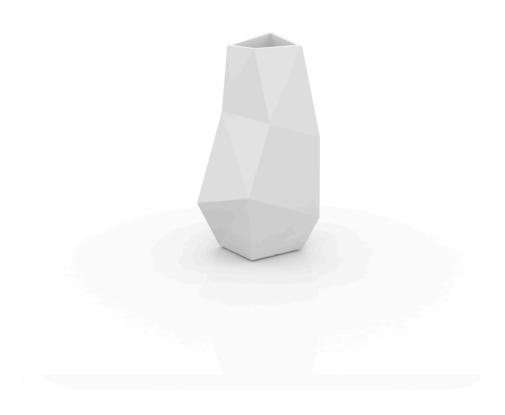

## Faz planter 44x49x110

by Ramón Esteve

A commitment to minimalist aesthetics, Faz is a sleek and contemporary ensemble of outdoor furniture and planters designed by <u>Ramón Esteve</u> for <u>Vondom</u>. Esteve's creative vision for Faz transcends mere functionality and aims to integrate and harmonize with different spaces, be they residential or expansive installations. Through a deliberate selection of materials and the strategic incorporation of lighting elements, Ramón Esteve has created an atmosphere that exudes serenity, timelessness and an universality. His ability to blend form and function creates an immersive experience where the boundaries between indoors and outdoors are blurred, leaving behind only an impression of cohesive elegance. In short, he is the mastermind behind Faz's ambience.

#### Description

Made of polyethylene resin by rotational moulding. 100% Recyclable. Item suitable for indoor and outdoor use. Available in different finishes.

Weight: 8 Kg

FAZ Macetero alto C = 10 LFAZ High planter C = 21/2 gal