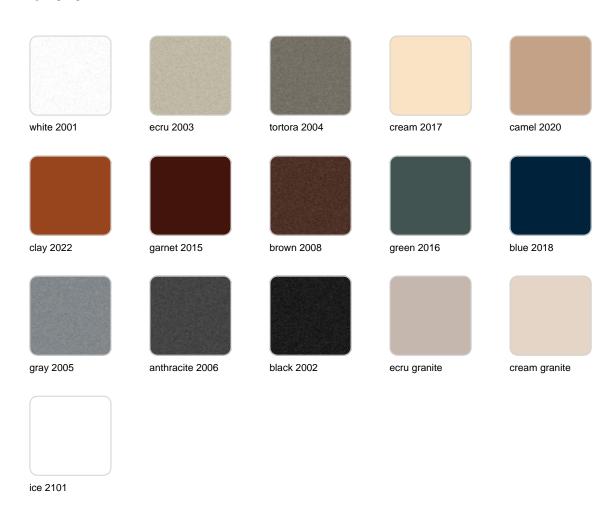

#### BASIC Ref. 54022A

Matt Polyethylene

SELF-WATERING Ref. 54022R

Self-watering system included in all planters except those with basic finish

#### LACQUERED Ref. 54022F

Lacquered Polyethylene

#### lighting

WHITE LED Ref. 54022W

ice 2101

White internally lit unit with LED technology. Available only in matte ice white finish.

RGBW LED Ref. 54022L

ice 2101

Unit with internal lighting with RGBW LED technology and remote control unit for switching colors. Available only in matte ice white finish. Remote control included.