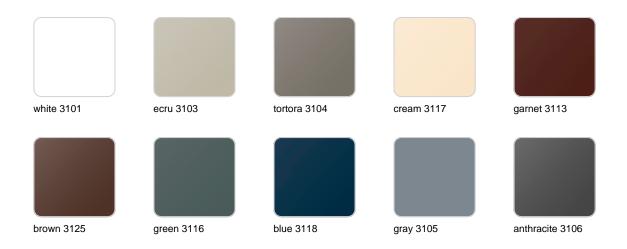

### **Finishes**

#### finishes

#### BASIC Ref. 54022A

Matt Polyethylene

SELF-WATERING Ref. 54022R

Self-watering system included in all planters except those with basic finish

#### LACQUERED Ref. 54022F

Lacquered Polyethylene