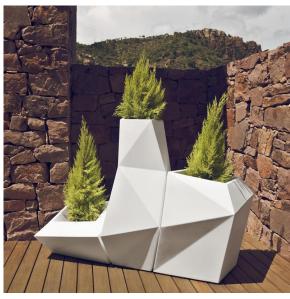

taneously via the DMX transmitter (not included). There are two options to choose from: Professional XLR DMX and Home WIFI DMX. (Remote control included). Optional battery

RGBW LED BATTERY Ref. 54022Y



Unit with internal lighting with battery-powered RGBW LED technology. Includes charger and remote control for switching colors and charger. Available only in matte ice white finish.

RGBW LED DMX BATTERY Ref. 54022DY



Unit with internal lighting with RGBW LED technology and remote control unit for switching colors. Also controlLED by DMX-1024 (wireless), enabling communication between one or more products simultaneously via the DMX



transmitter (not included). There are two options to choose from: Professional XLR DMX and Home WIFI DMX. (Remote control included).

### **Ambients**