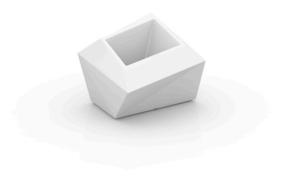

## Faz planter 59x45x42

by Ramón Esteve

A commitment to minimalist aesthetics, Faz is a sleek and contemporary ensemble of outdoor furniture and planters designed by <u>Ramón Esteve</u> for <u>Vondom</u>. Esteve's creative vision for Faz transcends mere functionality and aims to integrate and harmonize with different spaces, be they residential or expansive installations. Through a deliberate selection of materials and the strategic incorporation of lighting elements, Ramón Esteve has created an atmosphere that exudes serenity, timelessness and an universality. His ability to blend form and function creates an immersive experience where the boundaries between indoors and outdoors are blurred, leaving behind only an impression of cohesive elegance. In short, he is the mastermind behind Faz's ambience.

#### Description

Made of polyethylene resin by rotational moulding. 100% Recyclable. Item suitable for indoor and outdoor use. Available in different finishes.

Weight: 4 Kg

FAZ Macetero bajo 
$$C = 10 L$$
  
FAZ Down planter  $C = 2\frac{1}{2} gal$ 