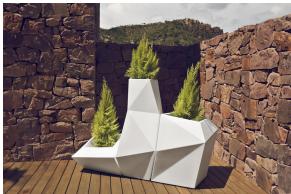

## Faz planter 59x45x42

by Ramón Esteve

A commitment to minimalist aesthetics, Faz is a sleek and contemporary ensemble of outdoor furniture and planters designed by <u>Ramón Esteve</u> for <u>Vondom</u>. Esteve's creative vision for Faz transcends mere functionality and aims to integrate and harmonize with different spaces, be they residential or expansive installations. Through a deliberate selection of materials and the strategic incorporation of lighting elements, Ramón Esteve has created an atmosphere that exudes serenity, timelessness and an universality. His ability to blend form and function creates an immersive experience where the boundaries between indoors and outdoors are blurred, leaving behind only an impression of cohesive elegance. In short, he is the mastermind behind Faz's ambience.

### **Ambients**