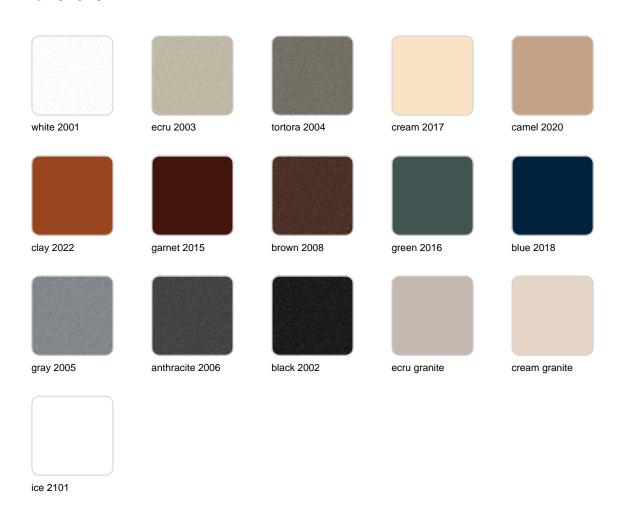

#### BASIC Ref. 54020A

Matt Polyethylene

SELF-WATERING Ref. 54020R

Self-watering system included in all planters except those with basic finish

#### LACQUERED Ref. 54020F

Lacquered Polyethylene