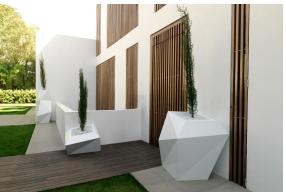

## Faz planter 59x45x42

by Ramón Esteve

A commitment to minimalist aesthetics, Faz is a sleek and contemporary ensemble of outdoor furniture and planters designed by <u>Ramón Esteve</u> for <u>Vondom</u>. Esteve's creative vision for Faz transcends mere functionality and aims to integrate and harmonize with different spaces, be they residential or expansive installations. Through a deliberate selection of materials and the strategic incorporation of lighting elements, Ramón Esteve has created an atmosphere that exudes serenity, timelessness and an universality. His ability to blend form and function creates an immersive experience where the boundaries between indoors and outdoors are blurred, leaving behind only an impression of cohesive elegance. In short, he is the mastermind behind Faz's ambience.

### **Ambients**