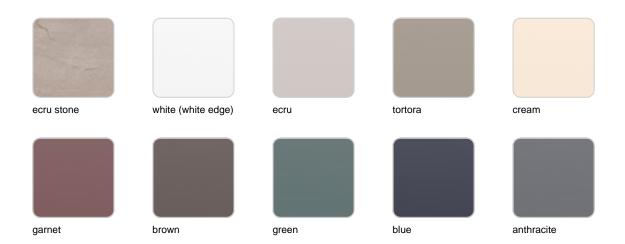

### finishes

#### BASIC Ref. 54017DB

Matt Polyethylene

LACQUERED Ref. 54017F

Lacquered Polyethylene