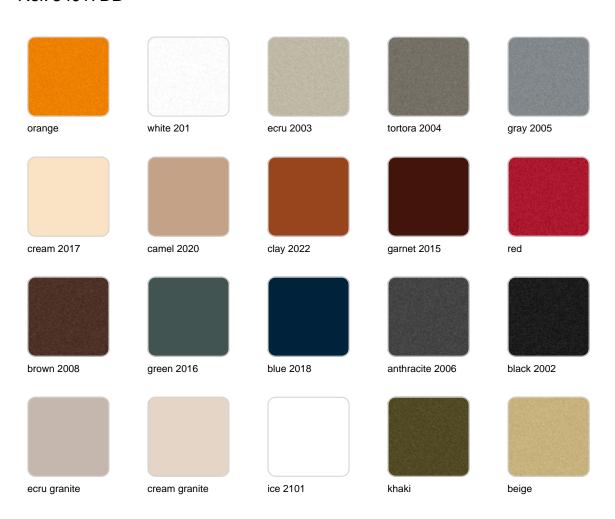

#### BASIC Ref. 54017DB

Matt Polyethylene

LACQUERED Ref. 54017F

Lacquered Polyethylene