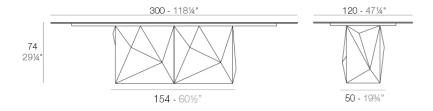

### Description

Made of polyethylene resin by rotational moulding.100% Recyclable. Item suitable for indoor and outdoor use. Available in different finishes.

Weight: 162.1 Kg

FAZ Mesa XL 300 x 120 FAZ Dinning Table XL 1181/4" x 471/4"