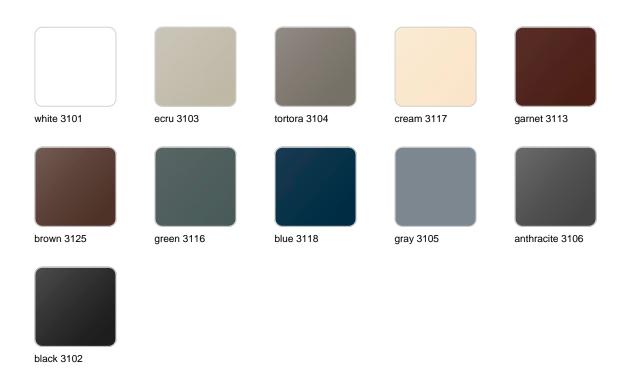

#### BASIC Ref. 54017DB

Matt Polyethylene

LACQUERED Ref. 54017F

Lacquered Polyethylene