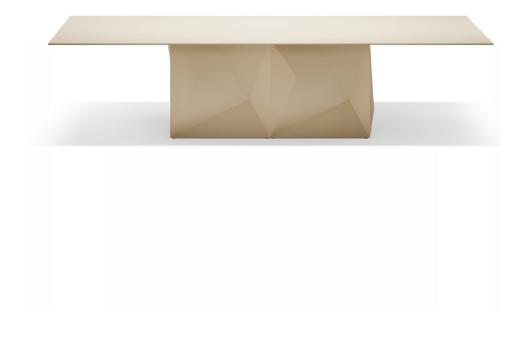

## Faz table xl 300x120x72

by Ramón Esteve

A commitment to minimalist aesthetics, Faz is a sleek and contemporary ensemble of outdoor furniture and planters designed by <u>Ramón Esteve</u> for <u>Vondom</u>. Esteve's creative vision for Faz transcends mere functionality and aims to integrate and harmonize with different spaces, be they residential or expansive installations. Through a deliberate selection of materials and the strategic incorporation of lighting elements, Ramón Esteve has created an atmosphere that exudes serenity, timelessness and an universality. His ability to blend form and function creates an immersive experience where the boundaries between indoors and outdoors are blurred, leaving behind only an impression of cohesive elegance. In short, he is the mastermind behind Faz's ambience.

### Description

Made of polyethylene resin by rotational moulding.100% Recyclable. Item suitable for indoor and outdoor use. Available in different finishes.

Weight: 162.1 Kg

FAZ Mesa XL 300 x 120 FAZ Dinning Table XL 1181/4" x 471/4"