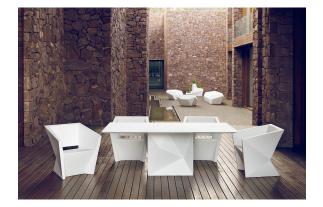

ry

RGBW LED BATTERY Ref. 54016DYB

Unit with internal lighting with battery-powered RGBW LED technology. Includes charger and remote control for switching colors and charger. Available only in matte ice white finish.

RGBW LED DMX BATTERY Ref. 54016DY

| ice 2101 |  |
|----------|--|

Unit with internal lighting with RGBW LED technology and remote control unit for switching colors. Also controlLED by DMX-1024 (wireless), enabling communication between one or more products simultaneously via the DMX transmitter (not included). There are two options to choose from: Professional XLR DMX and Home WIFI DMX. (Remote control included).

### tabletops

### HPL Ref. VVAR02176



### HPL black edge

### Solid Core Ref. VVAR02176B







### Solid Core wood Ref. VVAR02176B





oak2



## Ambients