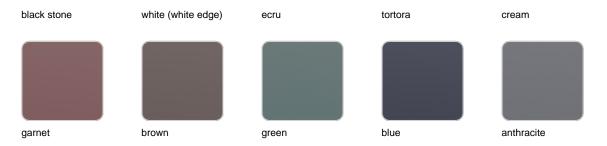

### LACQUERED Ref. 54016F

| white 3101 | ecru 3103  | tortora 3104 | cream 3117 | garnet 3113     |
|------------|------------|--------------|------------|-----------------|
| brown 3125 | green 3116 | blue 3118    | gray 3105  | anthracite 3106 |
|            |            |              |            |                 |

black 3102

#### Lacquered Polyethylene