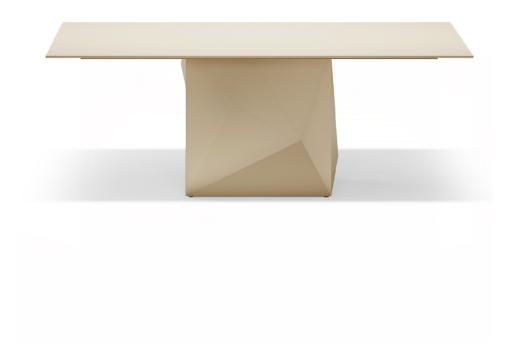

## Faz table 200x100x72 by Ramón Esteve

A commitment to minimalist aesthetics, Faz is a sleek and contemporary ensemble of outdoor furniture and planters designed by <u>Ramón Esteve</u> for <u>Vondom</u>. Esteve's creative vision for Faz transcends mere functionality and aims to integrate and harmonize with different spaces, be they residential or expansive installations. Through a deliberate selection of materials and the strategic incorporation of lighting elements, Ramón Esteve has created an atmosphere that exudes serenity, timelessness and an universality. His ability to blend form and function creates an immersive experience where the boundaries between indoors and outdoors are blurred, leaving behind only an impression of cohesive elegance. In short, he is the mastermind behind Faz's ambience.

### Description

Made of polyethylene resin by rotational moulding. 100% Recyclable. Item suitable for indoor and outdoor use. Available in different finishes.

Weight: 100.15 Kg

FAZ Mesa 200 x 100 FAZ Dinning Table 7834" x 3914"