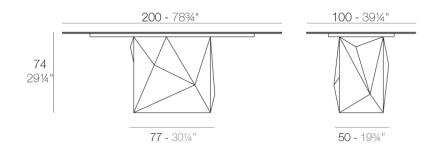

Products / Dining Tables / Faz Table 200x100x72

### Description

Made of polyethylene resin by rotational moulding. 100% Recyclable. Item suitable for indoor and outdoor use. Available in different finishes.

Weight: 100.15 Kg

FAZ Mesa 200 x 100 FAZ Dinning Table 7834" x 3914"