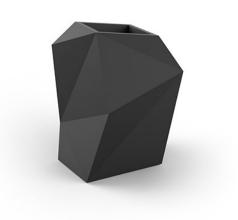

## Faz xl planter 92x77x101 by Ramón Esteve

A commitment to minimalist aesthetics, Faz is a sleek and contemporary ensemble of outdoor furniture and planters designed by <u>Ramón Esteve</u> for <u>Vondom</u>. Esteve's creative vision for Faz transcends mere functionality and aims to integrate and harmonize with different spaces, be they residential or expansive installations. Through a deliberate selection of materials and the strategic incorporation of lighting elements, Ramón Esteve has created an atmosphere that exudes serenity, timelessness and an universality. His ability to blend form and function creates an immersive experience where the boundaries between indoors and outdoors are blurred, leaving behind only an impression of cohesive elegance. In short, he is the mastermind behind Faz's ambience.

### Description

Pot made of polyethylene resin by rotational moulding. 100% Recyclable. Item suitable for indoor and outdoor use. Available in different finishes.

Weight: 24 Kg