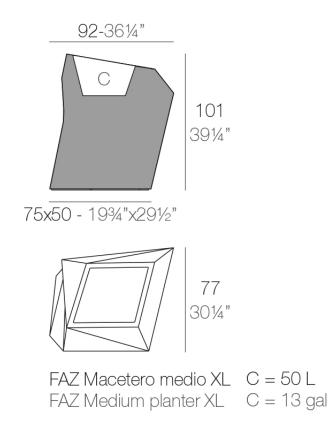

Products / Planters / Faz XI Planter 92x77x101

### Description

Pot made of polyethylene resin by rotational moulding. 100% Recyclable. Item suitable for indoor and outdoor use. Available in different finishes.

Weight: 24 Kg