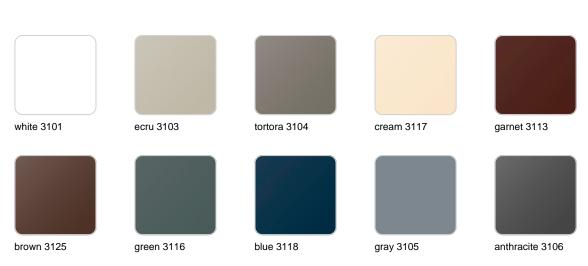

### Finishes

finishes

| BASIC<br>Ref. 54012A |                 |              |              |               |
|----------------------|-----------------|--------------|--------------|---------------|
|                      |                 |              |              |               |
| white 2001           | ecru 2003       | tortora 2004 | cream 2017   | camel 2020    |
| clay 2022            | garnet 2015     | brown 2008   | green 2016   | blue 2018     |
|                      |                 |              |              |               |
| gray 2005            | anthracite 2006 | black 2002   | ecru granite | cream granite |
|                      |                 |              |              |               |

#### SELF-WATERING Ref. 54012R

| white 2001 | ecru 2003       | tortora 2004 | cream 2017   | camel 2020    |
|------------|-----------------|--------------|--------------|---------------|
|            |                 |              |              |               |
| clay 2022  | garnet 2015     | brown 2008   | green 2016   | blue 2018     |
|            |                 |              |              |               |
| gray 2005  | anthracite 2006 | black 2002   | ecru granite | cream granite |
|            |                 |              |              |               |