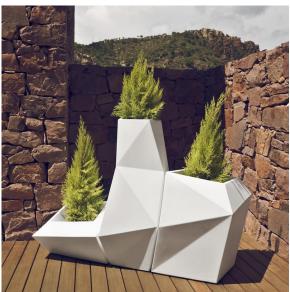

## Ambients

### Description

Pot made of polyethylene resin by rotational moulding. 100% Recyclable. Item suitable for indoor and outdoor use. Available in different finishes.

Weight: 24 Kg