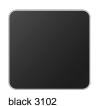

### Finishes

finishes

| BASIC<br>Ref. 54012A |                 |              |              |               |
|----------------------|-----------------|--------------|--------------|---------------|
|                      |                 |              |              |               |
| white 2001           | ecru 2003       | tortora 2004 | cream 2017   | camel 2020    |
| clay 2022            | garnet 2015     | brown 2008   | green 2016   | blue 2018     |
|                      |                 |              |              |               |
| gray 2005            | anthracite 2006 | black 2002   | ecru granite | cream granite |
|                      |                 |              |              |               |

#### SELF-WATERING Ref. 54012R

| white 2001 | ecru 2003       | tortora 2004 | cream 2017   | camel 2020    |
|------------|-----------------|--------------|--------------|---------------|
|            |                 |              |              |               |
| clay 2022  | garnet 2015     | brown 2008   | green 2016   | blue 2018     |
|            |                 |              |              |               |
| gray 2005  | anthracite 2006 | black 2002   | ecru granite | cream granite |
|            |                 |              |              |               |