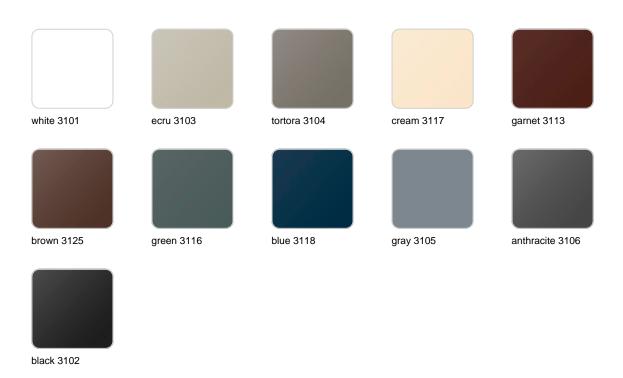

#### BASIC Ref. 53036

Matt Polyethylene

LACQUERED Ref. 53036F

Lacquered Polyethylene