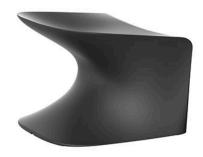

# Wing stool

by A-cero

The outdoor furniture's Wing Collection by <u>A-cero</u> for <u>Vondom</u>, emerged from the fusion of straight and curved lines projected in a dynamic manner, resulting in a unique design.

#### Description

Made of polyethylene resin by rotational moulding. 100% Recyclable. Item suitable for indoor and outdoor use. Available in different finishes.

Weight: 5 Kg