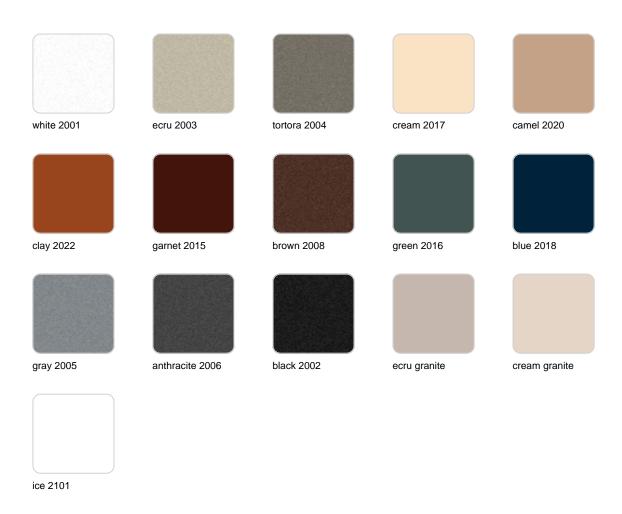

#### BASIC Ref. 53036

Matt Polyethylene

LACQUERED Ref. 53036F

Lacquered Polyethylene