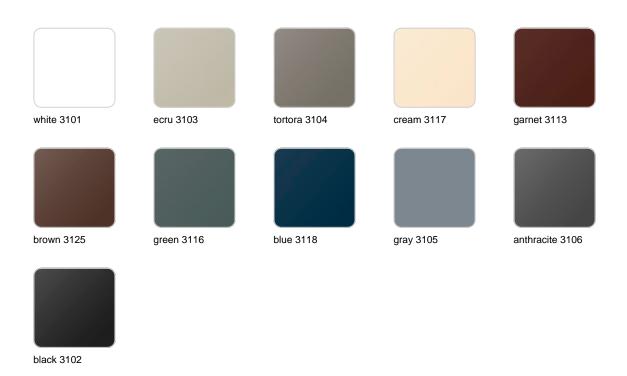

## **Finishes**

#### finishes

#### BASIC Ref. 53034

Matt Polyethylene

LACQUERED Ref. 53034F

Lacquered Polyethylene