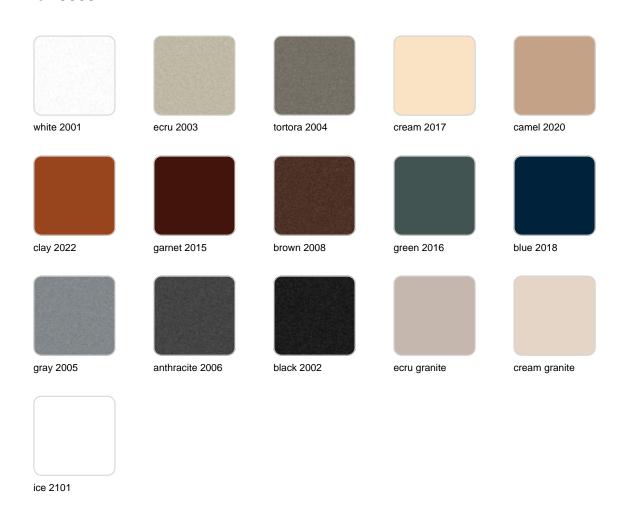

## **Finishes**

#### finishes

#### BASIC Ref. 53034

Matt Polyethylene

LACQUERED Ref. 53034F

Lacquered Polyethylene