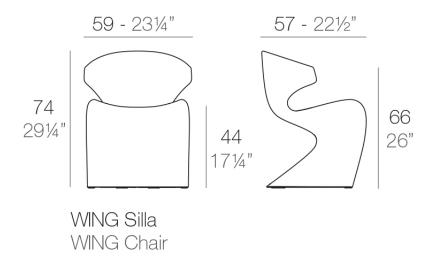

### Description

Made of polyethylene resin by rotational moulding. 100% Recyclable. Item suitable for indoor and outdoor use. Available in different finishes.

Weight: 9 Kg