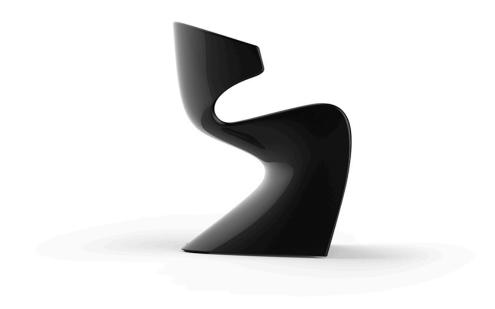

# Wing chair

by A-cero

The outdoor furniture's Wing Collection by <u>A-cero</u> for <u>Vondom</u>, emerged from the fusion of straight and curved lines projected in a dynamic manner, resulting in a unique design.

### Description

Made of polyethylene resin by rotational moulding. 100% Recyclable. Item suitable for indoor and outdoor use. Available in different finishes.

Weight: 9 Kg