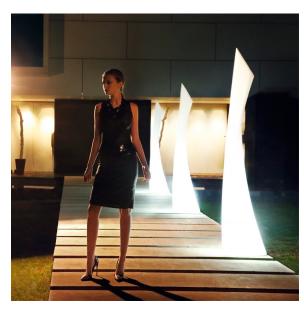

# Wing lamp

by A-cero

The outdoor furniture's Wing Collection by <u>A-cero</u> for <u>Vondom</u>, emerged from the fusion of straight and curved lines projected in a dynamic manner, resulting in a unique design.

#### lighting

WHITE LED Ref. 53033W

White internally lit unit with LED technology. Available only in matte ice white finish.

RGBW LED Ref. 53033L

Unit with internal lighting with RGBW LED technology and remote control unit for switching colors. Available only in matte ice white finish. Remote control included.

RGBW LED DMX Ref. 53033D

ice 2101

Unit with internal lighting with RGBW LED technology and remote control unit for switching colors. Also controlLED by DMX-1024 (wireless), enabling communication between one or more products simultaneously via the DMX