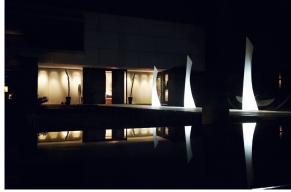

# Wing lamp

by A-cero

The outdoor furniture's Wing Collection by <u>A-cero</u> for <u>Vondom</u>, emerged from the fusion of straight and curved lines projected in a dynamic manner, resulting in a unique design.

#### lighting

WHITE LED Ref. 53033W

White internally lit unit with LED technology. Available only in matte ice white finish.

RGBW LED Ref. 53033L

Unit with internal lighting with RGBW LED technology and remote control unit for switching colors. Available only in matte ice white finish. Remote control included.

RGBW LED DMX Ref. 53033D

ice 2101

Unit with internal lighting with RGBW LED technology and remote control unit for switching colors. Also controlLED by DMX-1024 (wireless), enabling communication between one or more products simultaneously via the DMX