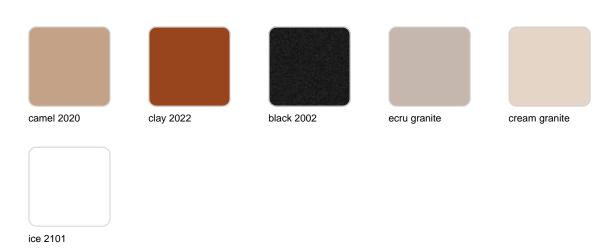

#### finishes

BASIC Ref. 53033A

Matt Polyethylene

LACQUERED Ref. 53033F

Lacquered Polyethylene