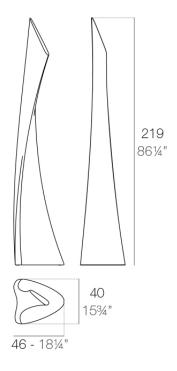

#### Description

Made of polyethylene resin by rotational moulding. 100% Recyclable. Item suitable for indoor and outdoor use. Available in different finishes.

Weight: 20 Kg

WING Lámpara WING Lamp