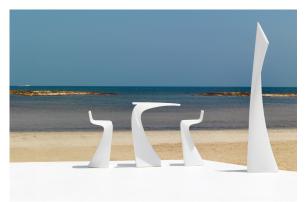

# Wing bar table 50x76x100

by A-cero

The outdoor furniture's Wing Collection by <u>A-cero</u> for <u>Vondom</u>, emerged from the fusion of straight and curved lines projected in a dynamic manner, resulting in a unique design.

## **Ambients**