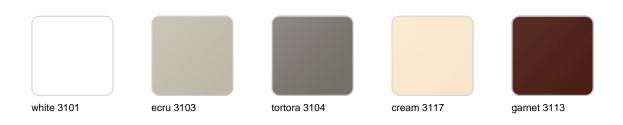

## **Finishes**

### finishes

#### LACQUERED Ref. 53032F

black 3102

Lacquered Polyethylene