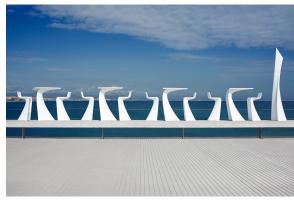

# Wing bar table 50x76x100

by A-cero

The outdoor furniture's Wing Collection by <u>A-cero</u> for <u>Vondom</u>, emerged from the fusion of straight and curved lines projected in a dynamic manner, resulting in a unique design.

## **Ambients**