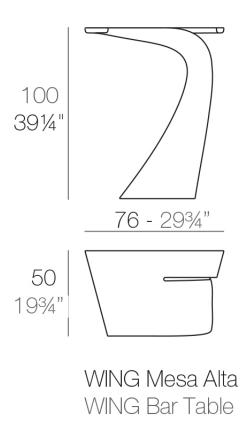

Products / High Tables / Wing Bar Table 50x76x100

# Wing bar table 50x76x100

by A-cero

The outdoor furniture's Wing Collection by <u>A-cero</u> for <u>Vondom</u>, emerged from the fusion of straight and curved lines projected in a dynamic manner, resulting in a unique design.

### Description

Made of polyethylene resin by rotational moulding. 100% Recyclable. Item suitable for indoor and outdoor use. Available in different finishes.

Weight: 12 Kg