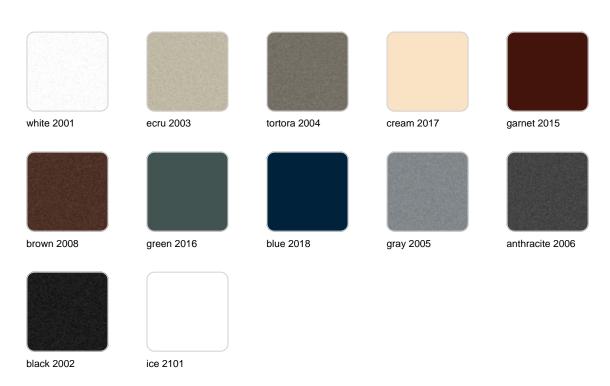

Products / High Tables / Wing Bar Table 50x76x100

# Wing bar table 50x76x100

by A-cero

The outdoor furniture's Wing Collection by <u>A-cero</u> for <u>Vondom</u>, emerged from the fusion of straight and curved lines projected in a dynamic manner, resulting in a unique design.



## Info

### Description

Made of polyethylene resin by rotational moulding. 100% Recyclable. Item suitable for indoor and outdoor use. Available in different finishes.

Weight: 12 Kg



## **Finishes**

### finishes

#### BASIC Ref. 53032



#### Matt Polyethylene

#### LACQUERED Ref. 53032F













black 3102

Lacquered Polyethylene

### lighting

WHITE LED Ref. 53032W



ice 2101

White internally lit unit with LED technology. Available only in matte ice white finish.

RGBW LED Ref. 53032L



ice 2101

Unit with internal lighting with RGBW LED technology and remote control unit for switching colors. Available only in matte ice white finish. Remote control included.



RGBW LED DMX Ref. 53032D



Unit with internal lighting with RGBW LED technology and remote control unit for switching colors. Also controlLED by DMX-1024 (wireless), enabling communication between one or more products simultaneously via the DMX transmitter (not included). There are two options to choose from: Professional XLR DMX and Home WIFI DMX. (Rem