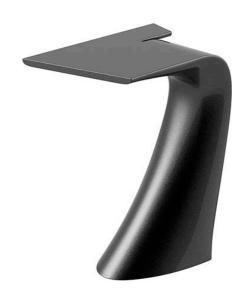

# Wing bar table 50x76x100

by A-cero

The outdoor furniture's Wing Collection by <u>A-cero</u> for <u>Vondom</u>, emerged from the fusion of straight and curved lines projected in a dynamic manner, resulting in a unique design.

### Description

Made of polyethylene resin by rotational moulding. 100% Recyclable. Item suitable for indoor and outdoor use. Available in different finishes.

Weight: 12 Kg